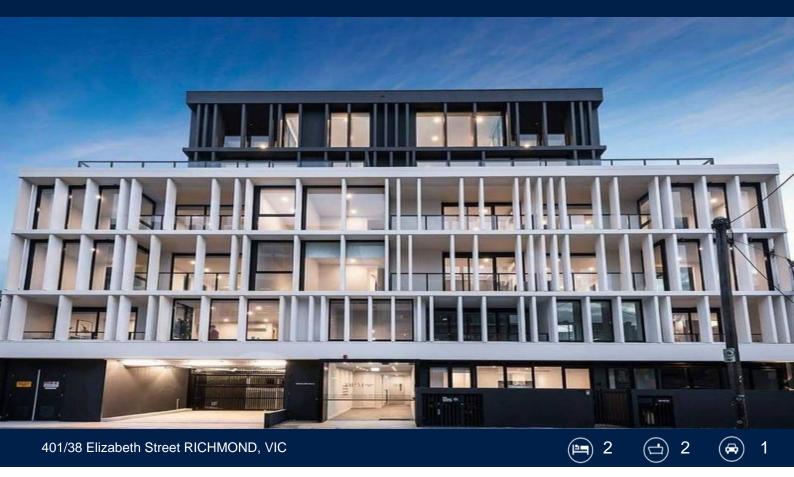

## Bright and Spacious Apartment

HOW DO I REGISTER TO INSPECT ? - Instructions available below this ad.

- Sleek and stylish in the sought after Light Edge development
- Open-plan living/dining area
- Massive balcony perfect for entertainment
- Generously proportioned bedrooms featuring built in robes
- Modern bathroom with built in European laundry
- One secure car space
- Bonus storage cage