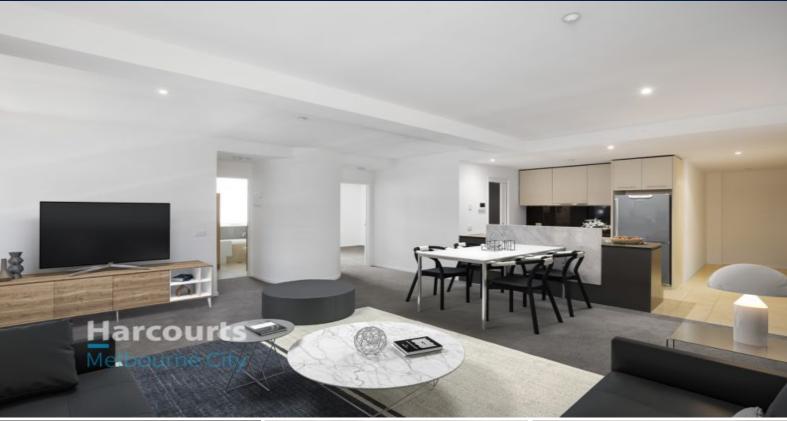

## Melbourne's 'Paris End' Hero!

HOW DO I REGISTER TO INSPECT? - Instructions available below this ad.

Perfectly located on the corner of Little Collins St. (CBD East), this low-maintenance spacious 2 bedroom apartment is sure to impress!

## Featuring:

- Melbourne's "Paris End" living at its best
- Large balcony flows out from lounge room
- Elevated 12th floor position
- Approximately 81sqm
- Marble tile entry
- Sleek easy-to-maintain kitchen with Bosch oven, Smeg dishwasher, Gas cooktop, Marble bench space, and ample Storage
- Separate laundry room
- Two generous, light-filled bedrooms with built in robes
- Central bathroom with large corner shower and separate full size bath
- Split System heating and cooling for year-round comfort
- Secure building entrance