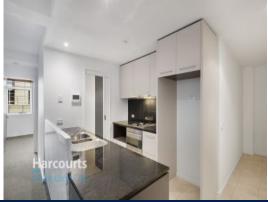

## Featuring:

- Melbourne's "Paris End" living at its best
- Large balcony flows out from lounge room
- Elevated 12th floor position
- Approximately 81sqm
- Marble tile entry
- Sleek easy-to-maintain kitchen with Bosch oven, Smeg dishwasher, Gas cooktop, Marble bench space, and ample Storage
- Separate laundry room
- Two generous, light-filled bedrooms with built in robes
- Central bathroom with large corner shower and separate full size bath
- Split System heating and cooling for year-round comfort
- Secure building entrance