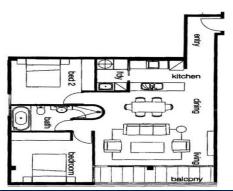

## Featuring:

- Melbourne's "Paris End" living at its best
- Large balcony flows out from lounge room
- Elevated 12th floor position
- Approximately 81sqm
- Marble tile entry
- Sleek easy-to-maintain kitchen with Bosch oven, Smeg dishwasher, Gas cooktop, Marble bench space, and ample Storage
- Separate laundry room
- Two generous, light-filled bedrooms with built in robes
- Central bathroom with large corner shower and separate full size bath
- Split System heating and cooling for year-round comfort
- Secure building entrance