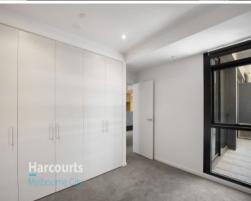

## Featuring:

- Melbourne's "Paris End" living at its best
- Large balcony flows out from lounge room
- Elevated 12th floor position
- Approximately 81sqm
- Marble tile entry
- Sleek easy-to-maintain kitchen with Bosch oven, Smeg dishwasher, Gas cooktop, Marble bench space, and ample Storage
- Separate laundry room
- Two generous, light-filled bedrooms with built in robes
- Central bathroom with large corner shower and separate full size bath
- Split System heating and cooling for year-round comfort
- Secure building entrance