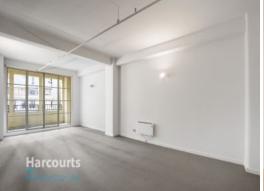

#### Featuring:

- Huge open plan kitchen dining and lounge area
- Balcony access from the lounge room and main bedroom
- Kitchen with stainless steel appliances, gas cook top, electric oven and dishwasher
- Master bedroom with walk in Robe and access to bathroom
- Second bedroom with built in robes and window
- Generous bathroom with double shower and separate bath
- Euro style laundry located in bathroom
- Extra storage in Kitchen/dining area with large double cupboard
- Secure car space located in building basement
- Secure building with access from Collins Street & Little Collins Street
- Building manager onsite