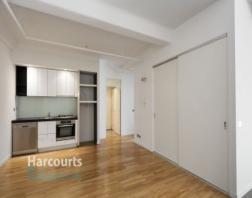

#### Featuring:

- Huge open plan kitchen dining and lounge area
- Balcony access from the lounge room and main bedroom
- Kitchen with stainless steel appliances, gas cook top, electric oven and dishwasher
- Master bedroom with walk in Robe and access to bathroom
- Second bedroom with built in robes and window
- Generous bathroom with double shower and separate bath
- Euro style laundry located in bathroom
- Extra storage in Kitchen/dining area with large double cupboard
- Secure car space located in building basement
- Secure building with access from Collins Street & Little Collins Street
- Building manager onsite