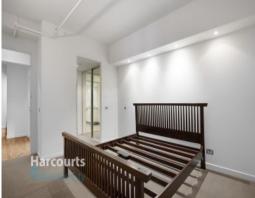

#### Featuring:

- Huge open plan kitchen dining and lounge area
- Balcony access from the lounge room and main bedroom
- Kitchen with stainless steel appliances, gas cook top, electric oven and dishwasher
- Master bedroom with walk in Robe and access to bathroom
- Second bedroom with built in robes and window
- Generous bathroom with double shower and separate bath
- Euro style laundry located in bathroom
- Extra storage in Kitchen/dining area with large double cupboard
- Secure car space located in building basement
- Secure building with access from Collins Street & Little Collins Street
- Building manager onsite