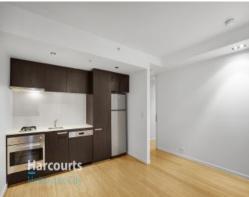

## Tribeca Two Bedroom with a View!

- -Light and Bright Living zone leading out to private balcony
- -Dark timber kitchen with stone bench & gas cooking
- -Stainless steel fridge & integrated dishwasher
- -Two double bedrooms
- -Enormous bathroom features dressing area with wardrobes
- -Separate Euro style laundry includes washing machine and dryer
- -Leafy green aspect and stunning views
- -One secure off street car space
- -Access to Tribeca amenities including gym and roof top pool
- -Public Transport, IGA, Cafes & Restaurants at your door