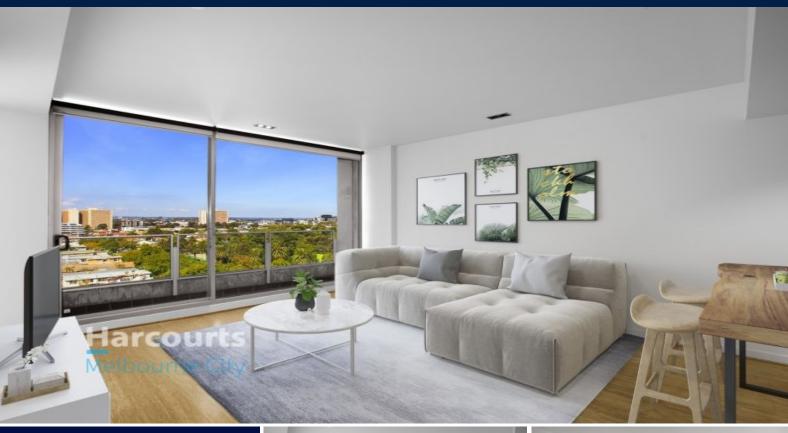

## Tribeca Two Bedroom with a View!

- -Light and Bright Living zone leading out to private balcony
- -Dark timber kitchen with stone bench & gas cooking
- -Stainless steel fridge & integrated dishwasher
- -Two double bedrooms
- -Enormous bathroom features dressing area with wardrobes
- -Separate Euro style laundry includes washing machine and dryer
- -Leafy green aspect and stunning views
- -One secure off street car space
- -Access to Tribeca amenities including gym and roof top pool
- -Public Transport, IGA, Cafes & Restaurants at your door