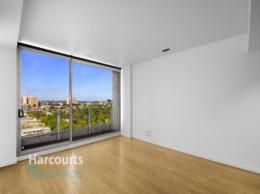

## Tribeca Two Bedroom with a View!

- -Light and Bright Living zone leading out to private balcony
- -Dark timber kitchen with stone bench & gas cooking
- -Stainless steel fridge & integrated dishwasher
- -Two double bedrooms
- -Enormous bathroom features dressing area with wardrobes
- -Separate Euro style laundry includes washing machine and dryer
- -Leafy green aspect and stunning views
- -One secure off street car space
- -Access to Tribeca amenities including gym and roof top pool
- -Public Transport, IGA, Cafes & Restaurants at your door