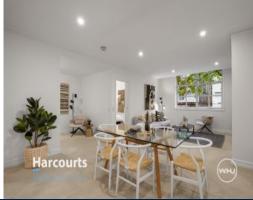

## Heritage Boutique Apartment!

HOW DO I REGISTER TO INSPECT? - Instructions available below this ad.

- Quaint block only 37 apartments
- Built in 1946 converted in 1999
- Incredible 130m2 apartment
- Lofty ceilings throughout
- Lovely leafy corner position
- Aspect over La Trobe & Exploration Ln
- Immediately comfortable throughout
- Good size kitchen with popular gas cooktop / electric oven combo
- Very generous open plan living dining area with electric wall heater
- Additional formal dining room or perfect home office / study
- King size master bedroom with big ensuite
- 2 huge additional bedrooms, all feature large windows & robes
- Main bathroom with shower over bath also provides direct access for the 2nd bedroom  $\,$
- Full separate laundry with room for additional storage
- Highly sought after car park with additional storage room