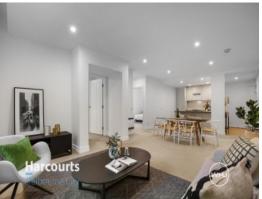

## Heritage Boutique Apartment!

HOW DO I REGISTER TO INSPECT? - Instructions available below this ad.

- Quaint block only 37 apartments
- Built in 1946 converted in 1999
- Incredible 130m2 apartment
- Lofty ceilings throughout
- Lovely leafy corner position
- Aspect over La Trobe & Exploration Ln
- Immediately comfortable throughout
- Good size kitchen with popular gas cooktop / electric oven combo
- Very generous open plan living dining area with electric wall heater
- Additional formal dining room or perfect home office / study
- King size master bedroom with big ensuite
- 2 huge additional bedrooms, all feature large windows & robes
- Main bathroom with shower over bath also provides direct access for the 2nd bedroom  $\,$
- Full separate laundry with room for additional storage
- Highly sought after car park with additional storage room