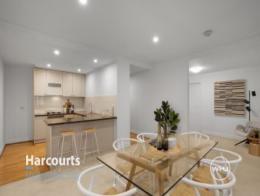

## Heritage Boutique Apartment!

HOW DO I REGISTER TO INSPECT? - Instructions available below this ad.

- Quaint block only 37 apartments
- Built in 1946 converted in 1999
- Incredible 130m2 apartment
- Lofty ceilings throughout
- Lovely leafy corner position
- Aspect over La Trobe & Exploration Ln
- Immediately comfortable throughout
- Good size kitchen with popular gas cooktop / electric oven combo
- Very generous open plan living dining area with electric wall heater
- Additional formal dining room or perfect home office / study
- King size master bedroom with big ensuite
- 2 huge additional bedrooms, all feature large windows & robes
- Main bathroom with shower over bath also provides direct access for the 2nd bedroom  $\,$
- Full separate laundry with room for additional storage
- Highly sought after car park with additional storage room