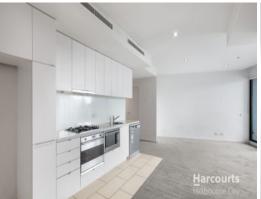

## Waterfront living with City views!

- Located on 7th floor of the Flinders Wharf building
- Galley Kitchen with microwave, gas stove top, electric oven & full size dishwasher
- Generous Open plan design flowing out to terrace area
- Spacious bedroom with double built in robes
- Oversize neutral bathroom with seperate shower & bath
- European style laundry
- Communical facilities include indoor pool, steam room, sauna, spa and  $\ensuremath{\mathsf{gym}}$
- Well situated along the promenade, in close proximity to South Wharf
- Security entrance, Concierge and 24/7 on-site staff