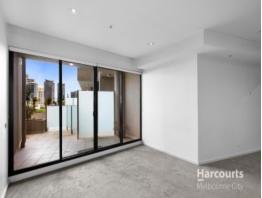

## Waterfront living with City views!

- Located on 7th floor of the Flinders Wharf building
- Galley Kitchen with microwave, gas stove top, electric oven & full size dishwasher
- Generous Open plan design flowing out to terrace area
- Spacious bedroom with double built in robes
- Oversize neutral bathroom with seperate shower & bath
- European style laundry
- Communical facilities include indoor pool, steam room, sauna, spa and  $\ensuremath{\mathsf{gym}}$
- Well situated along the promenade, in close proximity to South Wharf
- Security entrance, Concierge and 24/7 on-site staff