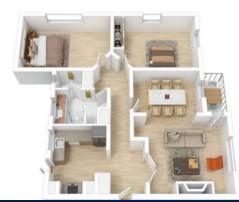

Located on the ground floor, this timeless Art Deco apartment features:

- Wide Entry Hall
- Floating floorboards & beautiful high ceilings throughout
- Expansive living space including separate open dining/living room with a working open fireplace
- 2 over sized bedrooms
- Newly renovated kitchen, gas cooking, electric oven and under bench dishwasher
- A private balcony off the lounge and a courtyard via kitchen.
- Ducted heating throughout
- Intercom Entry
- Ample storage cupboards