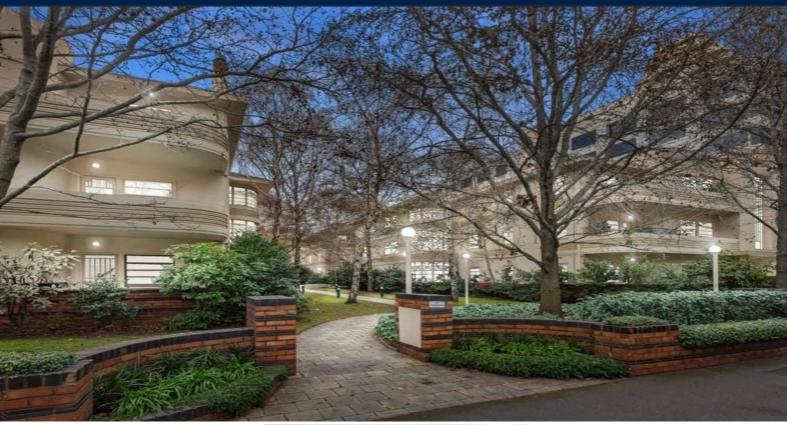

14/449 St Kilda Road MELBOURNE, VIC

| 4

## Classic Two Bedroom Art Deco

HOW DO I REGISTER TO INSPECT? - Instructions available below this ad.

Perfectly positioned on St Kilda Road's tree-lined Boulevard, is this exquisite 1936 Art Deco apartment.

Located on the ground floor, this timeless Art Deco apartment features:

- Wide Entry Hall
- Floating floorboards & beautiful high ceilings throughout
- Expansive living space including separate open dining/living room with a working open fireplace
- 2 over sized bedrooms
- Newly renovated kitchen, gas cooking, electric oven and under bench dishwasher
- A private balcony off the lounge and a courtyard via kitchen.
- Ducted heating throughout
- Intercom Entry
- Ample storage cupboards