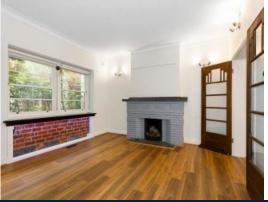

Located on the ground floor, this timeless Art Deco apartment features:

- Wide Entry Hall
- Floating floorboards & beautiful high ceilings throughout
- Expansive living space including separate open dining/living room with a working open fireplace
- 2 over sized bedrooms
- Newly renovated kitchen, gas cooking, electric oven and under bench dishwasher
- A private balcony off the lounge and a courtyard via kitchen.
- Ducted heating throughout
- Intercom Entry
- Ample storage cupboards