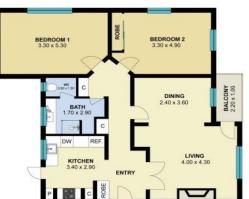

Located on the ground floor, this timeless Art Deco apartment features:

- Wide Entry Hall
- Floating floorboards & beautiful high ceilings throughout
- Expansive living space including separate open dining/living room with a working open fireplace
- 2 over sized bedrooms
- Newly renovated kitchen, gas cooking, electric oven and under bench dishwasher
- A private balcony off the lounge and a courtyard via kitchen.
- Ducted heating throughout
- Intercom Entry
- Ample storage cupboards