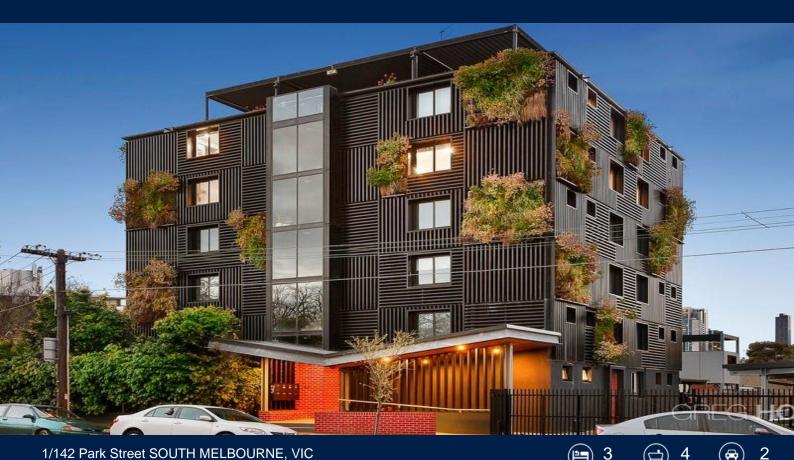

\_

\$1475pw

Type: House

Date Available: 15/04/2024

**Bond:** \$6410

## **Luxury Apartment**

HOW DO I REGISTER TO INSPECT? - Instructions available below this ad.

- Spacious family and dining area
- French doors lead to huge enclosed north-facing terrace
- Superb entertainers kitchen
- Generous bedrooms
- Concealed laundry
- Two secure covered car spaces