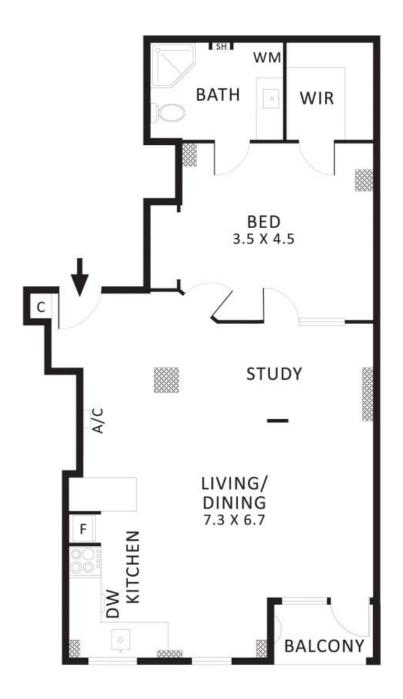

- \* Versatile 62sqm floorplan to create your dream space
- \* Oversized open plan living and dining
- \* Ample space to work from home
- \* Functional kitchen with granite benchtops
- \* Generous bedroom with walk-in-robe
- \* Excellent storage throughout
- \* Original, pristine bathroom
- \* Cute balcony, pet friendly
- \* High ratio of owner occupiers in building
- \* Moments to free tram zone and trains
- \* Walk to Melbourne's renowned Sports and Arts precincts
- \* Live your best life in the city's exclusive ?Paris End?
- \* Great access to heritage parklands and green space
- \* Ideal pied-a-terre, short stay offering or to owner occupy