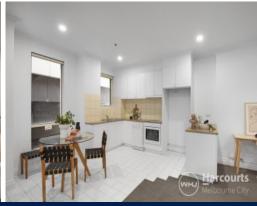

- \* Versatile 62sqm floorplan to create your dream space
- \* Oversized open plan living and dining
- \* Ample space to work from home
- \* Functional kitchen with granite benchtops
- \* Generous bedroom with walk-in-robe
- \* Excellent storage throughout
- \* Original, pristine bathroom
- \* Cute balcony, pet friendly
- \* High ratio of owner occupiers in building
- \* Moments to free tram zone and trains
- \* Walk to Melbourne's renowned Sports and Arts precincts
- \* Live your best life in the city's exclusive ?Paris End?
- \* Great access to heritage parklands and green space
- \* Ideal pied-a-terre, short stay offering or to owner occupy