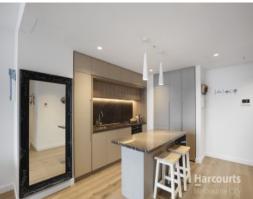

## Offering:

- Furnished
- Master bedroom with BIR
- Separate dining
- Generous living space
- Sleek designer kitchen with built in freezer and refrigerator, dishwasher, microwave and oven in one plus gas cooktop.