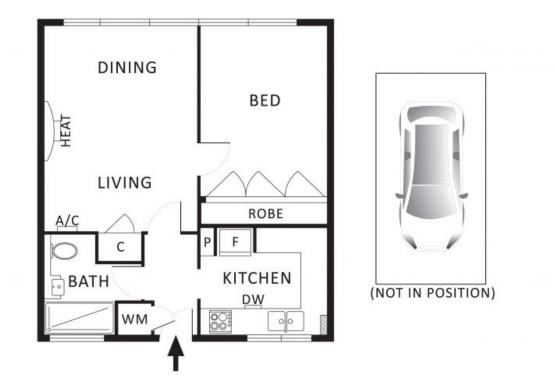

## Leafy Haven

Deadline Sale (unless sold prior) Tuesday 30th April at 12pm

- Prime location between Botanic Gardens & Fawkner Park
- Picturesque tree lined street welcomes you home
- Abundant natural light streams in through large windows
- Expansive living area to relax and enjoy
- Spacious double bedroom featuring built-in robes
- Low rise building in highly desired location
- Short stroll to South Yarra station & trams at your door
- The modern bathroom boasts granite surfaces
- Renovated kitchen with a gas cooktop & dishwasher
- Ample cupboard and bench space available
- Heating & cooling for year-round comfort
- Private off street car park a huge bonus
- Security is ensured with gated access & intercom system
- Please note: Access is via stairs only, no lift

cale in metres, inclusive unit, bimensions are approximate. Il information contained herein is gathered from sources we believe a be reliable. However we cannot guarantee its accuracy and interested action choosed ratio as their own equivies.