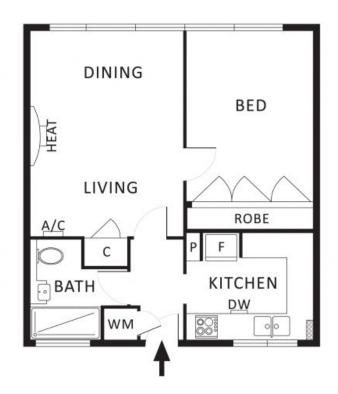

## Leafy Haven

Deadline Sale (unless sold prior) Tuesday 30th April at 12pm

- Prime location between Botanic Gardens & Fawkner Park
- Picturesque tree lined street welcomes you home
- Abundant natural light streams in through large windows
- Expansive living area to relax and enjoy
- Spacious double bedroom featuring built-in robes
- Low rise building in highly desired location
- Short stroll to South Yarra station & trams at your door
- The modern bathroom boasts granite surfaces
- Renovated kitchen with a gas cooktop & dishwasher
- Ample cupboard and bench space available
- Heating & cooling for year-round comfort
- Private off street car park a huge bonus
- Security is ensured with gated access & intercom system
- Please note: Access is via stairs only, no lift