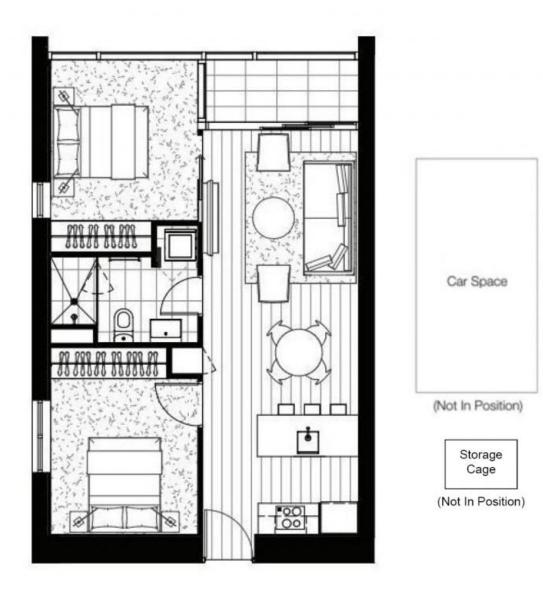

## North Facing Luxe Living with Secure Car Park!

- Designed by Squillace Architects with completion in 2021
- Sleek kitchen with popular gas cooktop & electric oven combo
- Living/dining flows into the outdoor space with an abundance of natural light
- North facing floor to ceiling windows frame iconic Melbourne
- Generous bedrooms with mirrored built in robes
- Sparkling bathroom positioned centrally with laundry facilities
- Spacious balcony with gorgeous City vistas perfect for a caf? set
- Split system heating & cooling for year round comfort
- Exclusive resort style amenities include indoor pool, outdoor terrace & gym
- Positioned a stone's throw away from the Arts Precinct, MCG, Yarra River & more
- Woolworths Metro conveniently located downstairs in the building
- Public transport options all on your doorstep
- Secure basement car park included