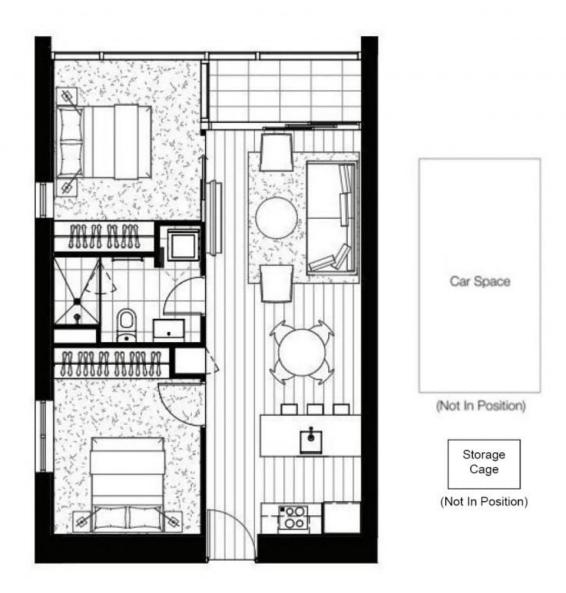

## North Facing Luxe Living with Secure Car Park!

- Designed by Squillace Architects with completion in 2021
- Sleek kitchen with popular gas cooktop & electric oven combo
- Living/dining flows into the outdoor space with an abundance of natural light
- North facing floor to ceiling windows frame iconic Melbourne
- Generous bedrooms with mirrored built in robes
- Sparkling bathroom positioned centrally with laundry facilities
- Spacious balcony with gorgeous City vistas perfect for a caf? set
- Split system heating & cooling for year round comfort
- Exclusive resort style amenities include indoor pool, outdoor terrace & gym
- Positioned a stone's throw away from the Arts Precinct, MCG, Yarra River & more
- Woolworths Metro conveniently located downstairs in the building -
- Public transport options all on your doorstep
- Secure basement car park included