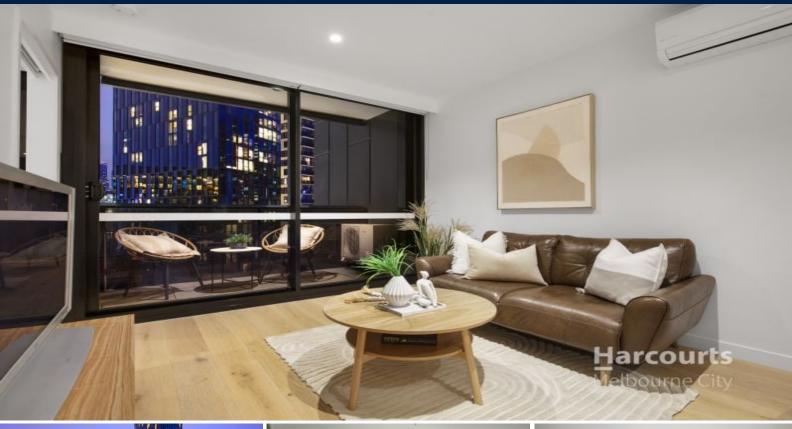

## North Facing Luxe Living with Secure Car Park!

- Designed by Squillace Architects with completion in 2021
- Sleek kitchen with popular gas cooktop & electric oven combo
- Living/dining flows into the outdoor space with an abundance of natural light
- North facing floor to ceiling windows frame iconic Melbourne
- Generous bedrooms with mirrored built in robes
- Sparkling bathroom positioned centrally with laundry facilities
- Spacious balcony with gorgeous City vistas perfect for a caf? set
- Split system heating & cooling for year round comfort
- Exclusive resort style amenities include indoor pool, outdoor terrace & gym
- Positioned a stone's throw away from the Arts Precinct, MCG, Yarra River & more
- Woolworths Metro conveniently located downstairs in the building -
- Public transport options all on your doorstep
- Secure basement car park included