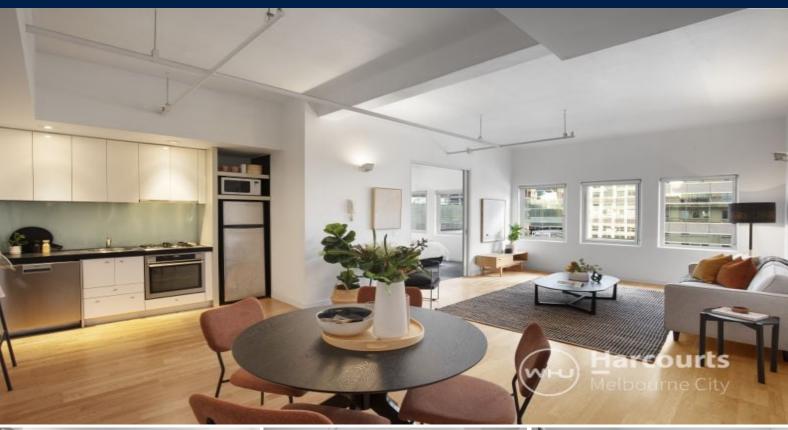

## Northern Temple - Circa 1924

This captivating apartment is filled with light and situated in the charming and ever-popular Temple Court, boasting a stunning Neo-Baroque-style fa?ade.

Positioned North with sun & light streaming in Large windows

High vaulted ceilings throughout

Comfortable now or will shine with a cosmetic lift

Accessible via Collins or Little Collins, both renowned locations

Large bedroom with huge robes, and large window

En-suite style bathroom and euro-style laundry

Spacious 52m2 area feels even larger with height & light

Super convenient, free city trams at your door

Access to the newly completed market street parkland

An ideal first home, a pied-?-terre, or a sound investment.