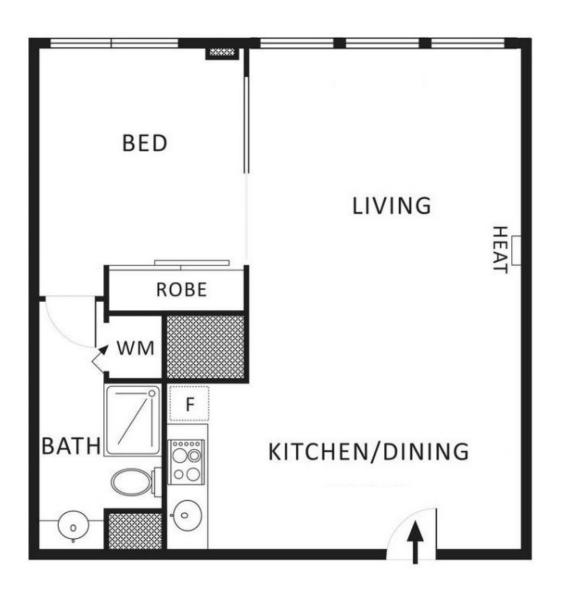

## Northern Temple - Circa 1924

This captivating apartment is filled with light and situated in the charming and ever-popular Temple Court, boasting a stunning Neo-Baroque-style fa?ade.

Positioned North with sun & light streaming in Large windows

High vaulted ceilings throughout

Comfortable now or will shine with a cosmetic lift

Accessible via Collins or Little Collins, both renowned locations

Large bedroom with huge robes, and large window

En-suite style bathroom and euro-style laundry

Spacious 52m2 area feels even larger with height & light

Super convenient, free city trams at your door

Access to the newly completed market street parkland

An ideal first home, a pied-?-terre, or a sound investment.