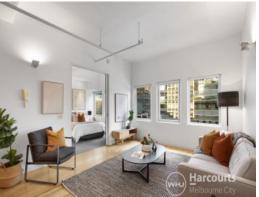

## Northern Temple - Circa 1924

This captivating apartment is filled with light and situated in the charming and ever-popular Temple Court, boasting a stunning Neo-Baroque-style fa?ade.

Positioned North with sun & light streaming in Large windows

High vaulted ceilings throughout

Comfortable now or will shine with a cosmetic lift

Accessible via Collins or Little Collins, both renowned locations

Large bedroom with huge robes, and large window

En-suite style bathroom and euro-style laundry

Spacious 52m2 area feels even larger with height & light

Super convenient, free city trams at your door

Access to the newly completed market street parkland

An ideal first home, a pied-?-terre, or a sound investment.