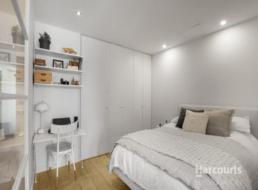

- \* Extended hallway entrance
- \* Open plan kitchen/living room
- \* Galley kitchen with stainless appliances including gas hot plates, electric oven & dishwasher
- \* Floating timber floors throughout
- \* Separate bedroom with full-length built-in robes
- \* Bathroom with large shower, European laundry and with plenty of storage.
- \* Secure basement carparking for one car
- \* Beautiful views from private balcony overlooking city
- \* Split System cooling & Electric wall heater