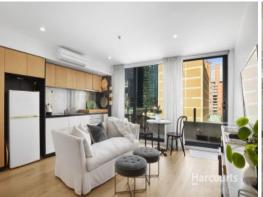

- \* Extended hallway entrance
- \* Open plan kitchen/living room
- \* Galley kitchen with stainless appliances including gas hot plates, electric oven & dishwasher
- \* Floating timber floors throughout
- \* Separate bedroom with full-length built-in robes
- \* Bathroom with large shower, European laundry and with plenty of storage.
- \* Secure basement carparking for one car
- \* Beautiful views from private balcony overlooking city
- \* Split System cooling & Electric wall heater