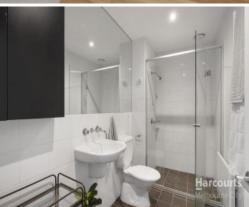

- \* Extended hallway entrance
- \* Open plan kitchen/living room
- \* Galley kitchen with stainless appliances including gas hot plates, electric oven & dishwasher
- \* Floating timber floors throughout
- \* Separate bedroom with full-length built-in robes
- \* Bathroom with large shower, European laundry and with plenty of storage.
- \* Secure basement carparking for one car
- \* Beautiful views from private balcony overlooking city
- \* Split System cooling & Electric wall heater