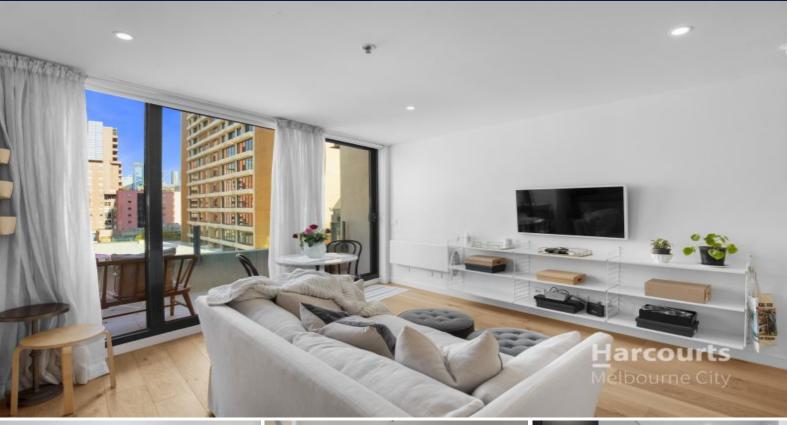

## Liverpool Apartment with a view!

HOW DO I REGISTER TO INSPECT? - Instructions available below this ad.

Stunning 6th floor one bedroom apartment located at the Paris end of Melbourne CBD.

Features include:

- \* Extended hallway entrance
- \* Open plan kitchen/living room
- \* Galley kitchen with stainless appliances including gas hot plates, electric oven & dishwasher
- \* Floating timber floors throughout
- \* Separate bedroom with full-length built-in robes
- \* Bathroom with large shower, European laundry and with plenty of storage.
- \* Secure basement carparking for one car
- \* Beautiful views from private balcony overlooking city
- \* Split System cooling & Electric wall heater