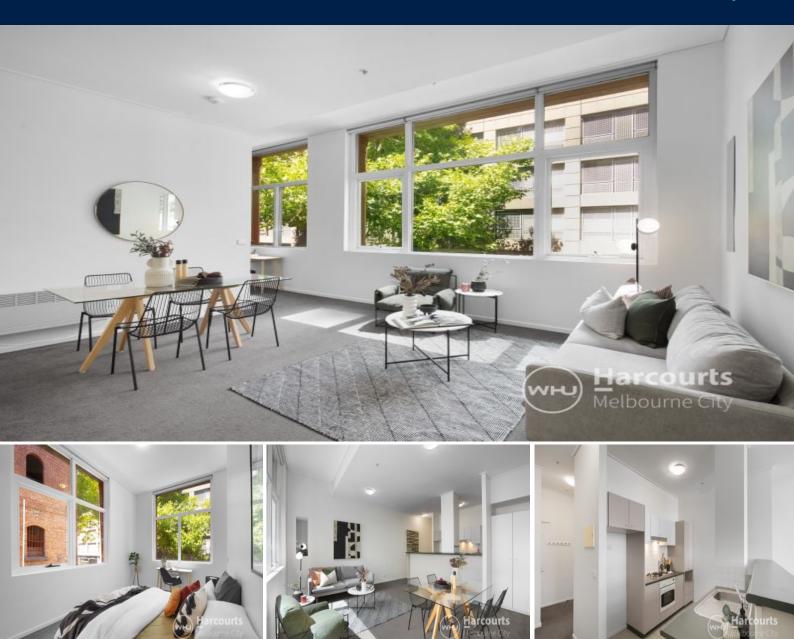

## Red Brick Warehouse Charm

- Built in the early 1920's and converted in 2000
- Hidden gem in a boutique block of 39
- Full size kitchen offers ample storage & bench space
- Enjoy soaring high ceilings throughout
- Huge windows enjoy tree lined aspect
- Perched on the South/East corner
- Oversized bedroom with built in robes
- Bathroom includes laundry facilities
- Comfortable now or invest a little & gain a lot
- Freshly painted in white throughout
- Southern Cross Station & Marvel Stadium a short stroll
- Perfect for a first home or pied-a-terre investment