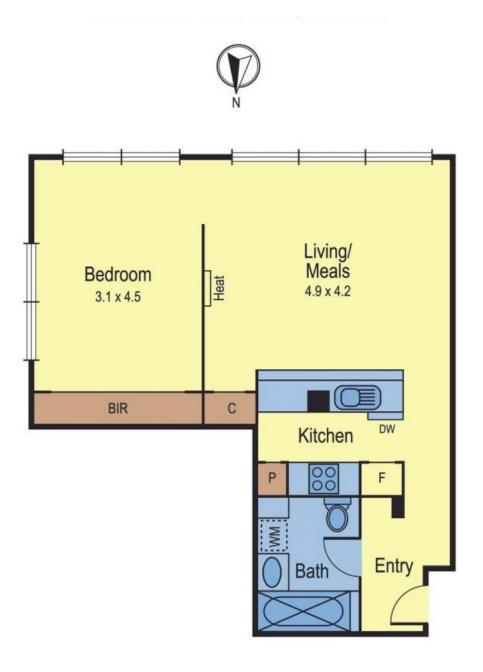

## Red Brick Warehouse Charm

- Built in the early 1920's and converted in 2000
- Hidden gem in a boutique block of 39
- Full size kitchen offers ample storage & bench space
- Enjoy soaring high ceilings throughout
- Huge windows enjoy tree lined aspect
- Perched on the South/East corner
- Oversized bedroom with built in robes
- Bathroom includes laundry facilities
- Comfortable now or invest a little & gain a lot
- Freshly painted in white throughout
- Southern Cross Station & Marvel Stadium a short stroll
- Perfect for a first home or pied-a-terre investment

## \$489,000

Type: Inspect: Apartment

**()** 1

 $( \exists)$ 

1