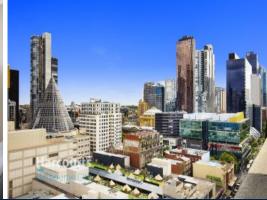

- Beautiful Sunny Northern aspect
- Lovely iconic Melbourne outlook from living and bedroom
- Modern kitchen, stone bench top, dishwasher, gas cook top, electric oven
- Generous living dining area
- Big bedroom with large window and robes
- Bonus open study with robe
- Great communal Gym, lap pool and roof top outdoor area
- $\mbox{\sc Gas}$  & water usage are included in the rent