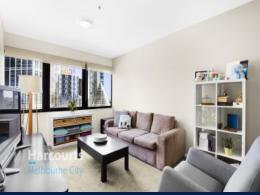

- Beautiful Sunny Northern aspect
- Lovely iconic Melbourne outlook from living and bedroom
- Modern kitchen, stone bench top, dishwasher, gas cook top, electric oven
- Generous living dining area
- Big bedroom with large window and robes
- Bonus open study with robe
- Great communal Gym, lap pool and roof top outdoor area
- $\mbox{\sc Gas}$  & water usage are included in the rent