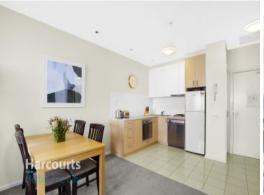

- Beautiful Sunny Northern aspect
- Lovely iconic Melbourne outlook from living and bedroom
- Modern kitchen, stone bench top, dishwasher, gas cook top, electric oven
- Generous living dining area
- Big bedroom with large window and robes
- Bonus open study with robe
- Great communal Gym, lap pool and roof top outdoor area
- $\mbox{\sc Gas}$  & water usage are included in the rent