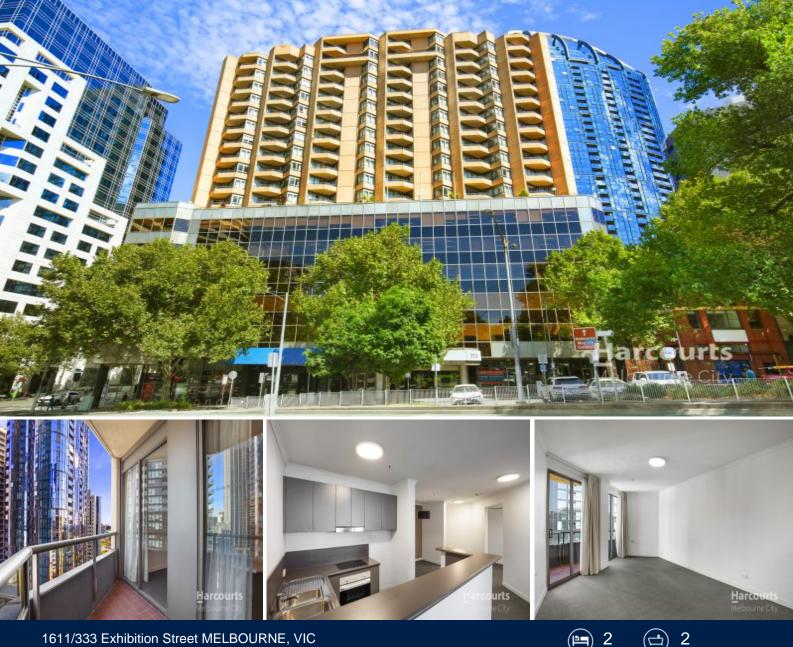

## Mantra on the Park Two Apartment

HOW DO I REGISTER TO INSPECT ? - Instructions available below this ad. Situated on the corner of Exhibition & La Trobe Street, perfectly located to enjoy Melbourne & Carlton's lively city full of restaurants, cafes, retail and entertainment.

| Featuring ? |
|-------------|
|-------------|

- \* Located on the 16th floor
- \* Spacious living and dining area
- \* Kitchen equipped with electric appliances including stove top, oven and dishwasher
- \* Two bedrooms both with windows and built-in robes
- \* Modern en-suite and bathroom
- \* Bathroom with shower over bath and laundry
- \* Ducted heating & cooling
- \* Private Balcony
  - Electricity embedded South Street
- https://compare.energy.vic.gov.au/
- \* Building facilities include indoor pool and sauna