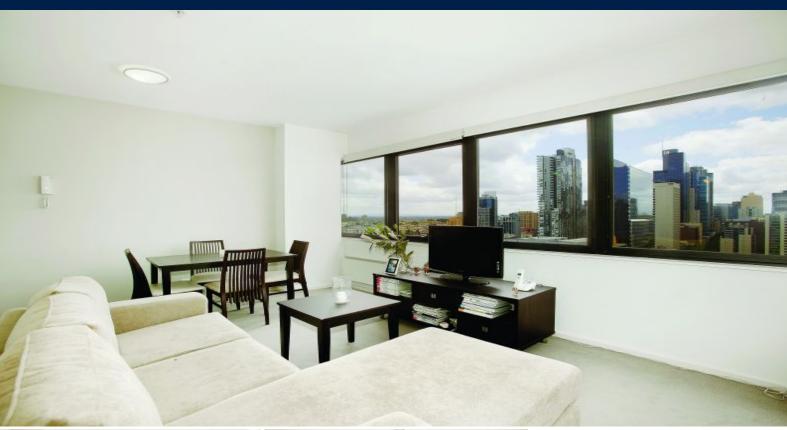

## Spacious Inner City Pad - Partially Furnished

HOW DO I REGISTER TO INSPECT? - Instructions available below this ad.

- -Desirable floor-plan set on the 20th level
- Oversized living zone with large window with furniture available
- -Well equipped kitchen includes fridge & microwave
- -Ample cupboard and bench space, gas cooking and dishwasher
- -Two spacious bedrooms with huge windows & built in robes
- -Bedroom items provided
- -Views of the city all living zones
- -Fully tiled central bathroom
- -Concealed laundry includes washing machine
- -Electric wall panel heating
- -One off street car space
- -Secure building with intercom and lift access