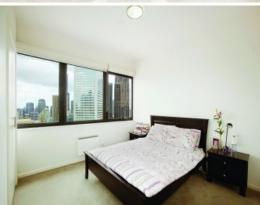

## Spacious Inner City Pad - Partially Furnished

HOW DO I REGISTER TO INSPECT? - Instructions available below this ad.

- -Desirable floor-plan set on the 20th level
- Oversized living zone with large window with furniture available
- -Well equipped kitchen includes fridge & microwave
- -Ample cupboard and bench space, gas cooking and dishwasher
- -Two spacious bedrooms with huge windows & built in robes
- -Bedroom items provided
- -Views of the city all living zones
- -Fully tiled central bathroom
- -Concealed laundry includes washing machine
- -Electric wall panel heating
- -One off street car space
- -Secure building with intercom and lift access