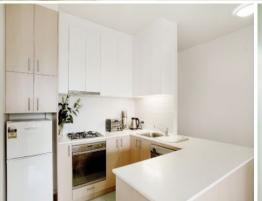

## Spacious Inner City Pad - Partially Furnished

HOW DO I REGISTER TO INSPECT? - Instructions available below this ad.

- -Desirable floor-plan set on the 20th level
- Oversized living zone with large window with furniture available
- -Well equipped kitchen includes fridge & microwave
- -Ample cupboard and bench space, gas cooking and dishwasher
- -Two spacious bedrooms with huge windows & built in robes
- -Bedroom items provided
- -Views of the city all living zones
- -Fully tiled central bathroom
- -Concealed laundry includes washing machine
- -Electric wall panel heating
- -One off street car space
- -Secure building with intercom and lift access