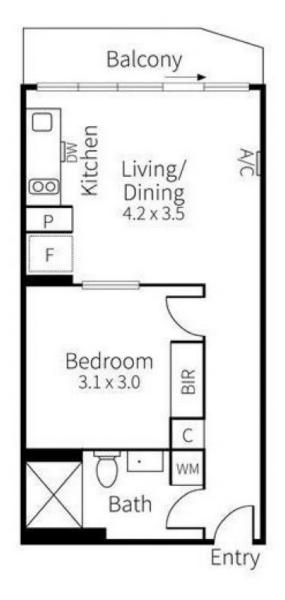

#### Hello Investors, 6.5% Net Return!

- Secure tenant in place paying \$450.00 per week
- Sweeping views across Southbank
- Balcony positioned to the South/East
- Light & bright with floor to ceiling windows
- Modern kitchen with dish drawer and gas cooktop
- Spacious bedroom with mirrored built in robes
- Sparkling bathroom with Euro style laundry
- Open plan living/dining with split system heating & cooling
- Secure entry with swipe entry & lift access
- Building enjoys communal gym
- Central location close to Southern Cross Station, cafes, bars & much more!
- Owners Corporation Fees per annum: \$2,564 approx
- Council rates per annum: \$798 approx
- Water Rates per annum: \$594 approx