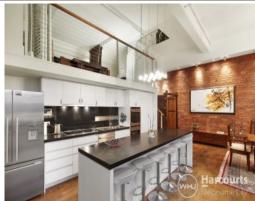

## Volume Overload ? Manchester House ? Circa 1912

- The volume must be seen to be appreciated
- Edwardian Neo-Baroque style warehouse converted in 2000
- Majestic proportions & double height ceilings throughout
- Stunning steel framed windows, aspect to Heritage Flinders Ln
- Gorgeous central Bay Window to watch the world go by
- Floors are dressed with lovely hardwood timber
- Desired corner position with Juliette balcony
- Entertainer's kitchen including long island bench
- Grand main bedroom, huge double-glazed window & balcony
- Ensuite with dual sink, large spa bath and walk-in shower
- Mezzanine second bedroom with ample robes & storage
- Great size main bathroom including large hidden laundry
- Clean & efficient Hydronic Heating for cosy Winters
- Convenient huge storage room above the ensuite
- Secured boutique building with lift access to your floor
- Live in the heart of Flinders Ln, enjoy the delights of the city
- Purchase will include the piano