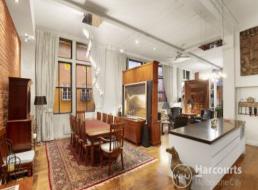

## Volume Overload ? Manchester House ? Circa 1912

- The volume must be seen to be appreciated
- Edwardian Neo-Baroque style warehouse converted in 2000
- Majestic proportions & double height ceilings throughout
- Stunning steel framed windows, aspect to Heritage Flinders Ln
- Gorgeous central Bay Window to watch the world go by
- Floors are dressed with lovely hardwood timber
- Desired corner position with Juliette balcony
- Entertainer's kitchen including long island bench
- Grand main bedroom, huge double-glazed window & balcony
- Ensuite with dual sink, large spa bath and walk-in shower
- Mezzanine second bedroom with ample robes & storage
- Great size main bathroom including large hidden laundry
- Clean & efficient Hydronic Heating for cosy Winters
- Convenient huge storage room above the ensuite
- Secured boutique building with lift access to your floor
- Live in the heart of Flinders Ln, enjoy the delights of the city
- Purchase will include the piano