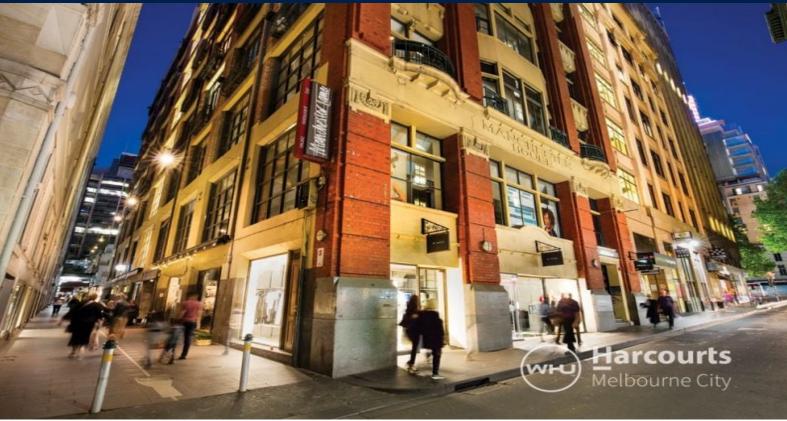

46/38 Manchester Lane MELBOURNE, VIC

## Volume Overload ? Manchester House ? Circa 1912

- The volume must be seen to be appreciated
- Edwardian Neo-Baroque style warehouse converted in 2000
- Majestic proportions & double height ceilings throughout
- Stunning steel framed windows, aspect to Heritage Flinders Ln
- Gorgeous central Bay Window to watch the world go by
- Floors are dressed with lovely hardwood timber
- Desired corner position with Juliette balcony
- Entertainer's kitchen including long island bench
- Grand main bedroom, huge double-glazed window & balcony
- Ensuite with dual sink, large spa bath and walk-in shower
- Mezzanine second bedroom with ample robes & storage
- Great size main bathroom including large hidden laundry
- Clean & efficient Hydronic Heating for cosy Winters
- Convenient huge storage room above the ensuite
- Secured boutique building with lift access to your floor
- Live in the heart of Flinders Ln, enjoy the delights of the city
- Purchase will include the piano