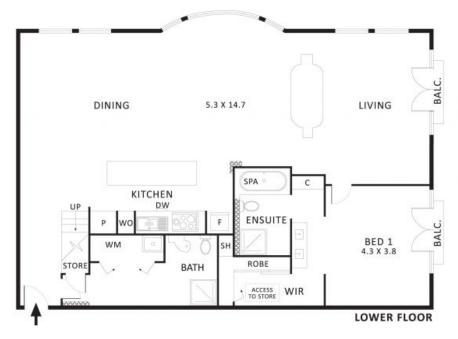

## Volume Overload ? Manchester House ? Circa 1912

- The volume must be seen to be appreciated
- Edwardian Neo-Baroque style warehouse converted in 2000
- Majestic proportions & double height ceilings throughout
- Stunning steel framed windows, aspect to Heritage Flinders Ln
- Gorgeous central Bay Window to watch the world go by
- Floors are dressed with lovely hardwood timber
- Desired corner position with Juliette balcony
- Entertainer's kitchen including long island bench
- Grand main bedroom, huge double-glazed window & balcony
- Ensuite with dual sink, large spa bath and walk-in shower
- Mezzanine second bedroom with ample robes & storage
- Great size main bathroom including large hidden laundry
- Clean & efficient Hydronic Heating for cosy Winters
- Convenient huge storage room above the ensuite
- Secured boutique building with lift access to your floor
- Live in the heart of Flinders Ln, enjoy the delights of the city
- Purchase will include the piano