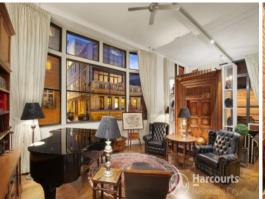

## Volume Overload ? Manchester House ? Circa 1912

- The volume must be seen to be appreciated
- Edwardian Neo-Baroque style warehouse converted in 2000
- Majestic proportions & double height ceilings throughout
- Stunning steel framed windows, aspect to Heritage Flinders Ln
- Gorgeous central Bay Window to watch the world go by
- Floors are dressed with lovely hardwood timber
- Desired corner position with Juliette balcony
- Entertainer's kitchen including long island bench
- Grand main bedroom, huge double-glazed window & balcony
- Ensuite with dual sink, large spa bath and walk-in shower
- Mezzanine second bedroom with ample robes & storage
- Great size main bathroom including large hidden laundry
- Clean & efficient Hydronic Heating for cosy Winters
- Convenient huge storage room above the ensuite
- Secured boutique building with lift access to your floor
- Live in the heart of Flinders Ln, enjoy the delights of the city
- Purchase will include the piano