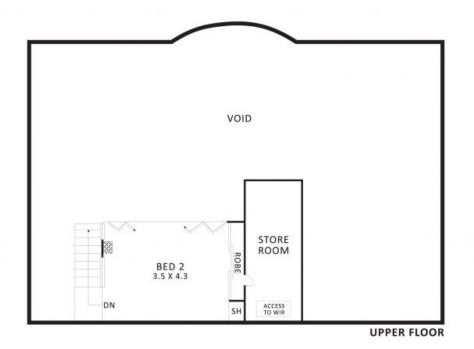

## Volume Overload ? Manchester House ? Circa 1912

- The volume must be seen to be appreciated
- Edwardian Neo-Baroque style warehouse converted in 2000
- Majestic proportions & double height ceilings throughout
- Stunning steel framed windows, aspect to Heritage Flinders Ln
- Gorgeous central Bay Window to watch the world go by
- Floors are dressed with lovely hardwood timber
- Desired corner position with Juliette balcony
- Entertainer's kitchen including long island bench
- Grand main bedroom, huge double-glazed window & balcony
- Ensuite with dual sink, large spa bath and walk-in shower
- Mezzanine second bedroom with ample robes & storage
- Great size main bathroom including large hidden laundry
- Clean & efficient Hydronic Heating for cosy Winters
- Convenient huge storage room above the ensuite
- Secured boutique building with lift access to your floor
- Live in the heart of Flinders Ln, enjoy the delights of the city
- Purchase will include the piano