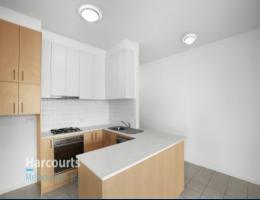

## Corner Position in 250E

HOW DO I REGISTER TO INSPECT? - Instructions available below this ad.

- -Freshly painted with new roller blinds
- -Desirably large living zone with city views
- -Two bright over sized bedrooms with wardrobes
- -Well equipped kitchen with ample bench space
- -Gas stove, electric oven and dishwasher
- -Central bathroom with newly tiled shower
- -Concealed laundry
- -One convenient off street parking space
- -Communal facilities include pool, gym, spa, lounge & BBQ Area
- -Perfect location nearby to public transport, Melbourne Central and Bourke Street
- -Secure building with lift access