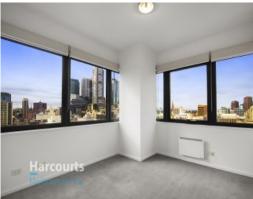

## Corner Position in 250E

HOW DO I REGISTER TO INSPECT? - Instructions available below this ad.

- -Freshly painted with new roller blinds
- -Desirably large living zone with city views
- -Two bright over sized bedrooms with wardrobes
- -Well equipped kitchen with ample bench space
- -Gas stove, electric oven and dishwasher
- -Central bathroom with newly tiled shower
- -Concealed laundry
- -One convenient off street parking space
- -Communal facilities include pool, gym, spa, lounge & BBQ Area
- -Perfect location nearby to public transport, Melbourne Central and Bourke Street
- -Secure building with lift access