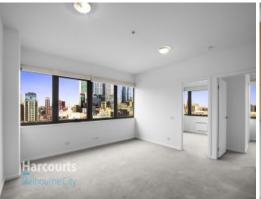

## Corner Position in 250E

HOW DO I REGISTER TO INSPECT? - Instructions available below this ad.

- -Freshly painted with new roller blinds
- -Desirably large living zone with city views
- -Two bright over sized bedrooms with wardrobes
- -Well equipped kitchen with ample bench space
- -Gas stove, electric oven and dishwasher
- -Central bathroom with newly tiled shower
- -Concealed laundry
- -One convenient off street parking space
- -Communal facilities include pool, gym, spa, lounge & BBQ Area
- -Perfect location nearby to public transport, Melbourne Central and Bourke Street
- -Secure building with lift access