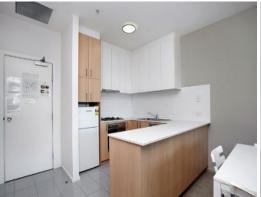

Step inside to enjoy open plan living with adjoining kitchen, plenty of cupboard space, stone bench tops and stainless steel appliances including gas cooking and dishwasher.

The master bedroom is huge and features amazing wrap around windows enjoying the inner city vista with built in robes for convenience. The bathroom is fresh and modern with hidden European style laundry.