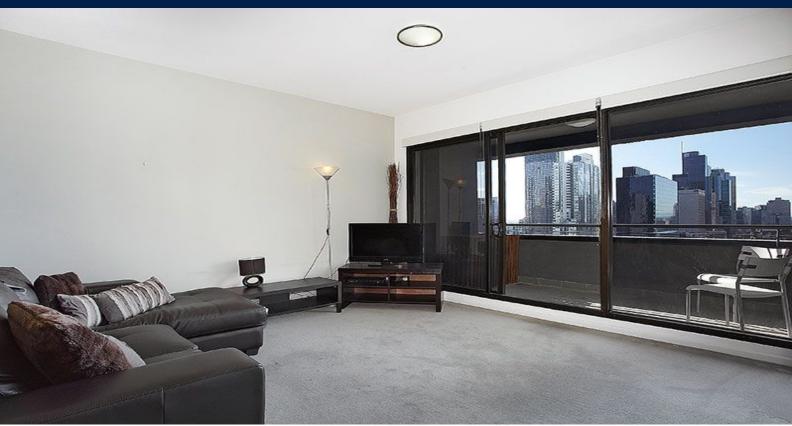

## **Premium Position**

HOW DO I REGISTER TO INSPECT? - Instructions available below this ad.

Be the envy of your friends with this stunning spacious apartment right in the heart of the city with stunning views and a balcony to enjoy those morning coffees on.

Step inside to enjoy open plan living with adjoining kitchen, plenty of cupboard space, stone bench tops and stainless steel appliances including gas cooking and dishwasher.

The master bedroom is huge and features amazing wrap around windows enjoying the inner city vista with built in robes for convenience. The bathroom is fresh and modern with hidden European style laundry.