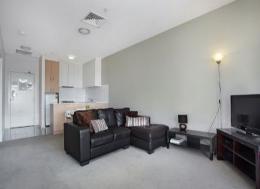

## **Premium Position**

HOW DO I REGISTER TO INSPECT? - Instructions available below this ad.

Be the envy of your friends with this stunning spacious apartment right in the heart of the city with stunning views and a balcony to enjoy those morning coffees on.

Step inside to enjoy open plan living with adjoining kitchen, plenty of cupboard space, stone bench tops and stainless steel appliances including gas cooking and dishwasher.

The master bedroom is huge and features amazing wrap around windows enjoying the inner city vista with built in robes for convenience. The bathroom is fresh and modern with hidden European style laundry.