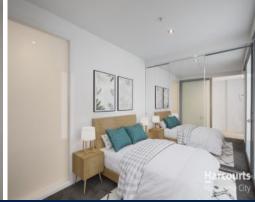

- \* Private entertainer's balcony terrace with cityscape views
- \* Elevated 18th floor position ensures great natural light
- \* Floor to ceiling windows with sliding door access
- \* Modern, bright & breezy spaces
- \* Queen sized bedroom with built-in robes
- \* Galley style kitchen with gas cooktop
- \* Excellent secure tenant in place, but option to move in!
- \* Contemporary bathroom with vanity storage
- \* Cleverly concealed laundry & great storage
- \* Resort style facilities include heated pool, gym, pool & spa