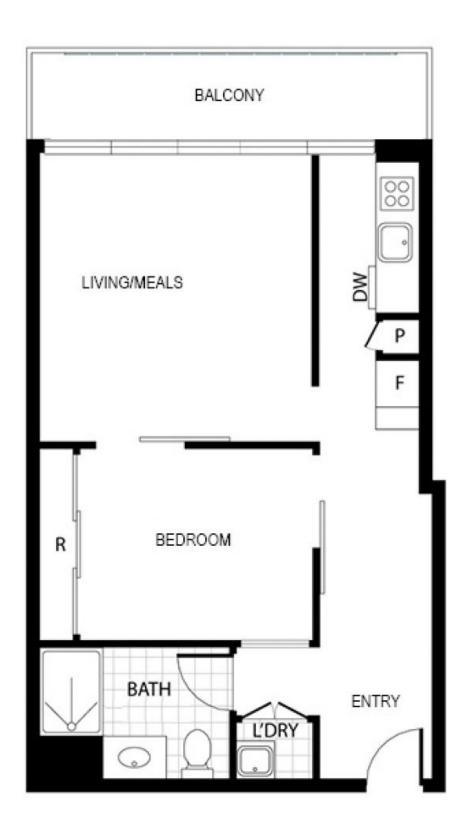

## Cute, Compact & City Views

Located at the city edge in between Flinders Streets and Lanes, this incredible opportunity gives you plenty of bang for your buck, with cityscape views to boot!

Returning approximately 6.7% per annum gross rental yield, this one will appeal to investors as well as those seeking to occupy at the end of the tenancy in April 2024.

- \* Private entertainer's balcony terrace with cityscape views
- \* Elevated 18th floor position ensures great natural light
- \* Floor to ceiling windows with sliding door access
- \* Modern, bright & breezy spaces
- \* Queen sized bedroom with built-in robes
- \* Galley style kitchen with gas cooktop
- \* Excellent secure tenant in place, but option to move in!
- \* Contemporary bathroom with vanity storage
- \* Cleverly concealed laundry & great storage
- \* Resort style facilities include heated pool, gym, pool & spa