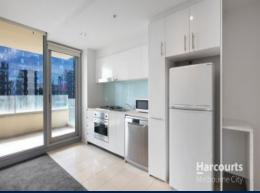

- \* Private entertainer's balcony terrace with cityscape views
- \* Elevated 18th floor position ensures great natural light
- \* Floor to ceiling windows with sliding door access
- \* Modern, bright & breezy spaces
- \* Queen sized bedroom with built-in robes
- \* Galley style kitchen with gas cooktop
- \* Excellent secure tenant in place, but option to move in!
- \* Contemporary bathroom with vanity storage
- \* Cleverly concealed laundry & great storage
- \* Resort style facilities include heated pool, gym, pool & spa