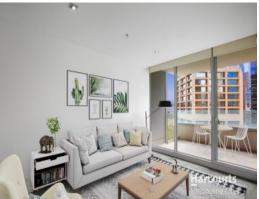

- \* Private entertainer's balcony terrace with cityscape views
- \* Elevated 18th floor position ensures great natural light
- \* Floor to ceiling windows with sliding door access
- \* Modern, bright & breezy spaces
- \* Queen sized bedroom with built-in robes
- \* Galley style kitchen with gas cooktop
- \* Excellent secure tenant in place, but option to move in!
- \* Contemporary bathroom with vanity storage
- \* Cleverly concealed laundry & great storage
- \* Resort style facilities include heated pool, gym, pool & spa