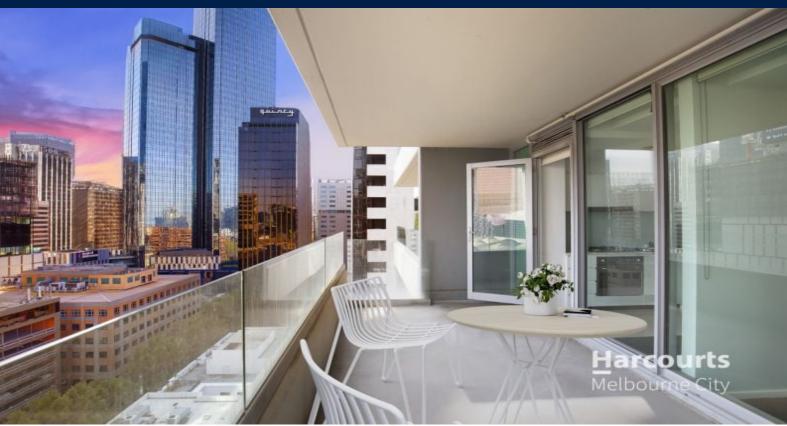

## Cute, Compact & City Views

Located at the city edge in between Flinders Streets and Lanes, this incredible opportunity gives you plenty of bang for your buck, with cityscape views to boot!

Returning approximately 6.7% per annum gross rental yield, this one will appeal to investors as well as those seeking to occupy at the end of the tenancy in April 2024.

- \* Private entertainer's balcony terrace with cityscape views
- \* Elevated 18th floor position ensures great natural light
- \* Floor to ceiling windows with sliding door access
- \* Modern, bright & breezy spaces
- \* Queen sized bedroom with built-in robes
- \* Galley style kitchen with gas cooktop
- \* Excellent secure tenant in place, but option to move in!
- \* Contemporary bathroom with vanity storage
- \* Cleverly concealed laundry & great storage
- \* Resort style facilities include heated pool, gym, pool & spa