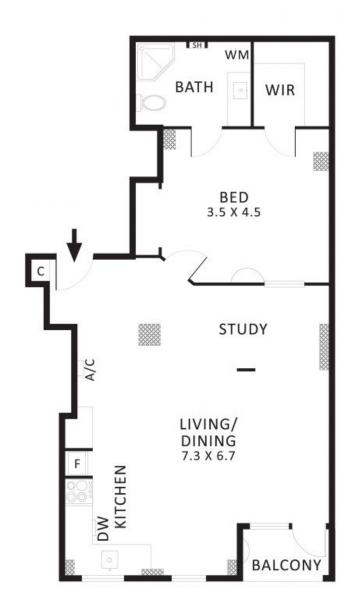

## One of a Kind Paris End Chic? Circa 1925

This one of a kind oversized apartment is a celebration of European style living, right in the heart of Melbourne's renowned ?Paris End?.

- \* Remarkable and lovingly renovated
- \* Low maintenance engineered oak floors
- \* Filled with charm and character
- \* North facing windows with cute, private balcony
- \* A masterclass in style, ready to make your own
- \* King sized bedroom with walk-in robe
- \* Blank canvas, oversized 62sqm to play with
- \* Brand new electrics and split system heating and cooling
- \* Expansive storage, practical living zones
- \* Updated bathroom with timber accents
- \* Pet friendly building with great access to heritage parklands
- \* Steps to free tram zone and trains
- \* Proximity to famed sporting and arts precincts
- \* Whisper quiet position in Melbourne's exclusive ?Paris End?
- \* Ideal pied-a-terre, short stay offering or to owner occupy