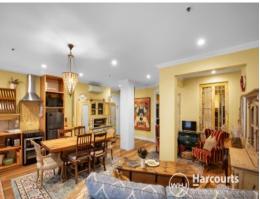

## One of a Kind Paris End Chic? Circa 1925

This one of a kind oversized apartment is a celebration of European style living, right in the heart of Melbourne's renowned ?Paris End?.

- \* Remarkable and lovingly renovated
- \* Low maintenance engineered oak floors
- \* Filled with charm and character
- \* North facing windows with cute, private balcony
- \* A masterclass in style, ready to make your own
- \* King sized bedroom with walk-in robe
- \* Blank canvas, oversized 62sqm to play with
- \* Brand new electrics and split system heating and cooling
- \* Expansive storage, practical living zones
- \* Updated bathroom with timber accents
- \* Pet friendly building with great access to heritage parklands
- \* Steps to free tram zone and trains
- \* Proximity to famed sporting and arts precincts
- \* Whisper quiet position in Melbourne's exclusive ?Paris End?
- \* Ideal pied-a-terre, short stay offering or to owner occupy