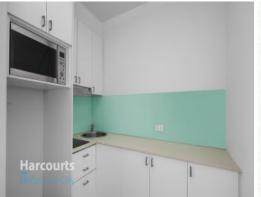

## Parkland Perfect!

HOW DO I REGISTER TO INSPECT? Instructions available below this ad.

- -Versatile open studio space
- -Large window allowing natural light and built in robe
- -Kitchenette finished in stone & glass
- -Electric stove top & microwave
- -Neat updated bathroom
- -Split system heating and cooling for year round comfort
- -Situated on first floor, stair access only
- -Leafy tree lined street
- -In close proximity to the MCG and Fitzroy Gardens