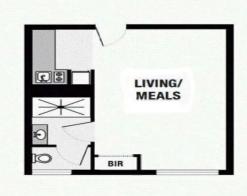

## Parkland Perfect!

HOW DO I REGISTER TO INSPECT? Instructions available below this ad.

- -Versatile open studio space
- -Large window allowing natural light and built in robe
- -Kitchenette finished in stone & glass
- -Electric stove top & microwave
- -Neat updated bathroom
- -Split system heating and cooling for year round comfort
- -Situated on first floor, stair access only
- -Leafy tree lined street
- -In close proximity to the MCG and Fitzroy Gardens