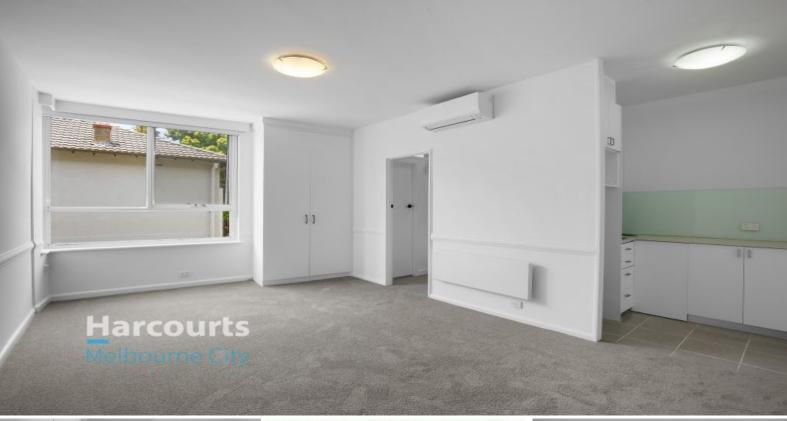

## Parkland Perfect!

HOW DO I REGISTER TO INSPECT? Instructions available below this ad.

- -Versatile open studio space
- -Large window allowing natural light and built in robe
- -Kitchenette finished in stone & glass
- -Electric stove top & microwave
- -Neat updated bathroom
- -Split system heating and cooling for year round comfort
- -Situated on first floor, stair access only
- -Leafy tree lined street
- -In close proximity to the MCG and Fitzroy Gardens