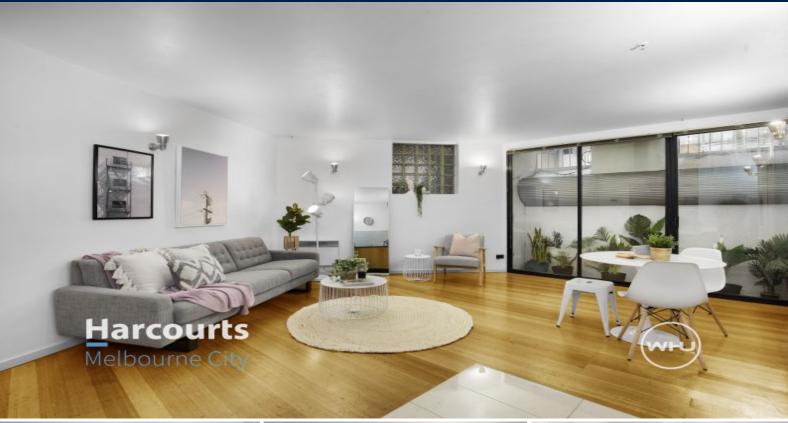

- Huge 67m2 warehouse style apartment
- Popular Flinders Lane address for the ultimate inner-city experience
- Adjacent to new upmarket outdoor dining precinct
- Large open plan kitchen living, dining area
- The practical kitchen with stainless steel appliances
- Big bedroom with built in robes and room for a desk
- Cute functional bathroom also houses the laundry
- The light court is a great spot to create your own greenspace
- Walk the city or utilise the many transport options nearby
- Additional storage cupboard near apartment entry