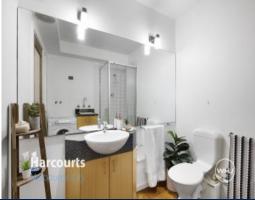

- Huge 67m2 warehouse style apartment
- Popular Flinders Lane address for the ultimate inner-city experience
- Adjacent to new upmarket outdoor dining precinct
- Large open plan kitchen living, dining area
- The practical kitchen with stainless steel appliances
- Big bedroom with built in robes and room for a desk
- Cute functional bathroom also houses the laundry
- The light court is a great spot to create your own greenspace
- Walk the city or utilise the many transport options nearby
- Additional storage cupboard near apartment entry