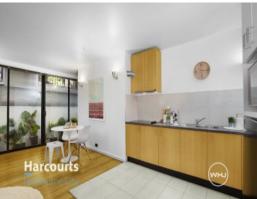

- Huge 67m2 warehouse style apartment
- Popular Flinders Lane address for the ultimate inner-city experience
- Adjacent to new upmarket outdoor dining precinct
- Large open plan kitchen living, dining area
- The practical kitchen with stainless steel appliances
- Big bedroom with built in robes and room for a desk
- Cute functional bathroom also houses the laundry
- The light court is a great spot to create your own greenspace
- Walk the city or utilise the many transport options nearby
- Additional storage cupboard near apartment entry