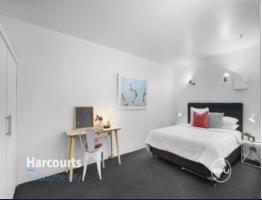

- Huge 67m2 warehouse style apartment
- Popular Flinders Lane address for the ultimate inner-city experience
- Adjacent to new upmarket outdoor dining precinct
- Large open plan kitchen living, dining area
- The practical kitchen with stainless steel appliances
- Big bedroom with built in robes and room for a desk
- Cute functional bathroom also houses the laundry
- The light court is a great spot to create your own greenspace
- Walk the city or utilise the many transport options nearby
- Additional storage cupboard near apartment entry