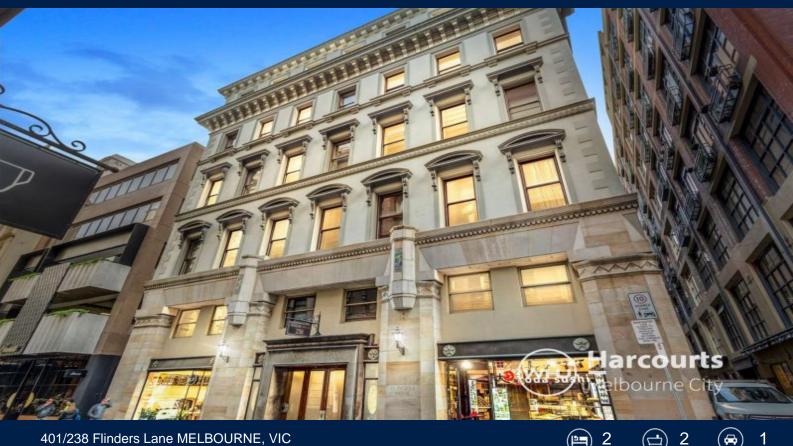

## 401/238 Flinders Lane MELBOURNE, VIC

## Flinders House ? Circa Early 1860's

HOW DO I REGISTER TO INSPECT ? - Instructions available below this ad.

\* Flinders House, built circa 1860 with remodelling in 1870

\* Italian Renaissance Palazzo architectural style