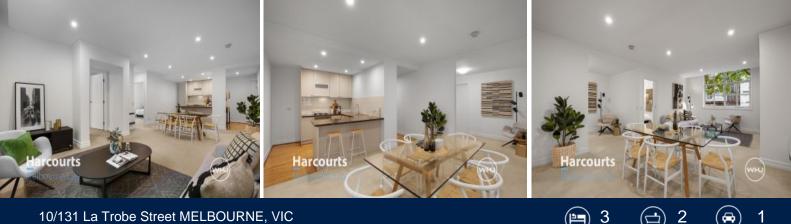

## Heritage Boutique Apartment!

HOW DO I REGISTER TO INSPECT ? - Instructions available below this ad.

- Quaint block only 37 apartments
- Built in 1946 converted in 1999
- Incredible 130m2 apartment
- Lofty ceilings throughout
- Lovely leafy corner position
- Aspect over La Trobe & Exploration Ln
- Immediately comfortable throughout
- Good size kitchen with popular gas cooktop / electric oven combo
- Very generous open plan living dining area with electric wall heater
- Additional formal dining room or perfect home office / study
- King size master bedroom with big ensuite
- 2 huge additional bedrooms, all feature large windows & robes
- Main bathroom with shower over bath also provides direct access for the 2nd bedroom
- Full separate laundry with room for additional storage
- Highly sought after car park with additional storage room