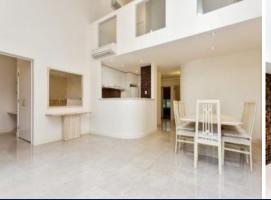

## Features Include:

- 2 Generous sized bedroom on lower floor with BIR's
- Upstairs retreat boasts a large mezzanine area overlooking the downstairs living space which could be utilised as a second living space or work from home office situation
- Central bathroom with separate shower to bath, ample bench space & euro laundry.
- Peaceful family living and separate dining option
- Modern kitchen with stainless steel appliances, electric cooking & soft close system throughout kitchen cabinetry and drawers
- Secure underground car space & 1 street