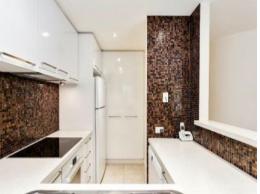

## Features Include:

- 2 Generous sized bedroom on lower floor with BIR's
- Upstairs retreat boasts a large mezzanine area overlooking the downstairs living space which could be utilised as a second living space or work from home office situation
- Central bathroom with separate shower to bath, ample bench space & euro laundry.
- Peaceful family living and separate dining option
- Modern kitchen with stainless steel appliances, electric cooking & soft close system throughout kitchen cabinetry and drawers
- Secure underground car space & 1 street