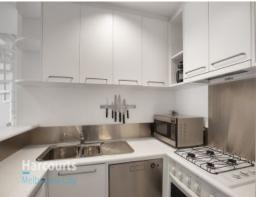

## Features include:

- Open plan lounge/dining room with Juliette balcony
- Bedroom downstairs with Built in Robes
- Kitchen with gas cook top, electric oven & under bench dishwasher
- Bathroom with large shower and ample bench and cupboard space
- Mezzanine can be used as bedroom or home office
- Electric Wall heater in lounge room
- 1 secure car space and optional permit parking on the street available from council (at own cost)
- Water usage included in rent
- Stair access only (no lift), located on second floor
- Apartment does not come with furnishings