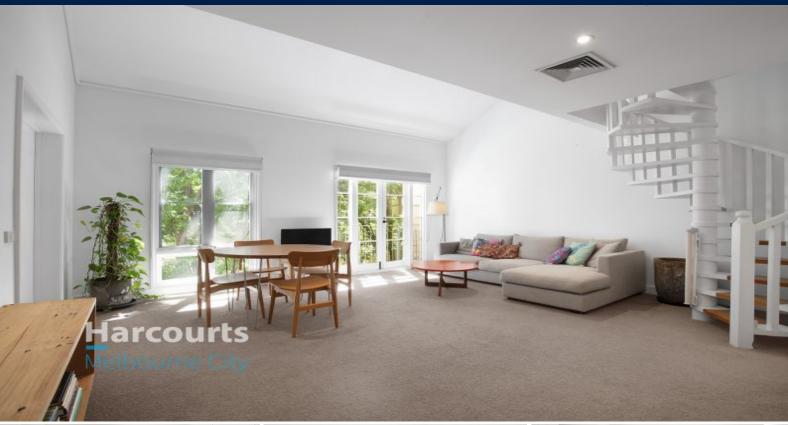

## Wellington Gardens Delight!

HOW DO I REGISTER TO INSPECT? - Instructions available below this ad. Step inside this stunning garden view apartment sequestered in the heart of the tightly held Wellington Gardens. Modern and light filled with a leafy aspect from every window offering you two good sized bedrooms and spacious open plan living.

## Features include:

- Open plan lounge/dining room with Juliette balcony
- Bedroom downstairs with Built in Robes
- Kitchen with gas cook top, electric oven & under bench dishwasher
- Bathroom with large shower and ample bench and cupboard space
- Mezzanine can be used as bedroom or home office
- Electric Wall heater in lounge room
- 1 secure car space and optional permit parking on the street available from council (at own cost)
- Water usage included in rent
- Stair access only (no lift), located on second floor
- Apartment does not come with furnishings