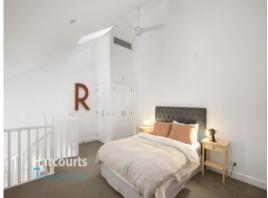

## Features include:

- Open plan lounge/dining room with Juliette balcony
- Bedroom downstairs with Built in Robes
- Kitchen with gas cook top, electric oven & under bench dishwasher
- Bathroom with large shower and ample bench and cupboard space
- Mezzanine can be used as bedroom or home office
- Electric Wall heater in lounge room
- 1 secure car space and optional permit parking on the street available from council (at own cost)
- Water usage included in rent
- Stair access only (no lift), located on second floor
- Apartment does not come with furnishings