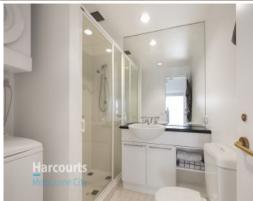

## Features include:

- Open plan lounge/dining room with Juliette balcony
- Bedroom downstairs with Built in Robes
- Kitchen with gas cook top, electric oven & under bench dishwasher
- Bathroom with large shower and ample bench and cupboard space
- Mezzanine can be used as bedroom or home office
- Electric Wall heater in lounge room
- 1 secure car space and optional permit parking on the street available from council (at own cost)
- Water usage included in rent
- Stair access only (no lift), located on second floor
- Apartment does not come with furnishings