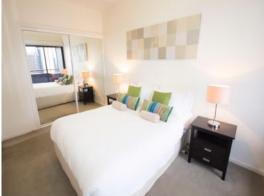

- -Light and bright vast dining area
- -Contemporary and well-equipped kitchen
- -Ample cupboard space, gas cooking & stainless steel appliances
- -Large main bedroom with built in robes
- -Modern bathroom
- -European laundry with washing machine
- -West facing balcony offering beautiful views of Melbourne CBD
- -Popular secure building with lift access, communal BBQ area, pool, gym & sauna
- -Nearby to public transport, shops, restaurants and cafes