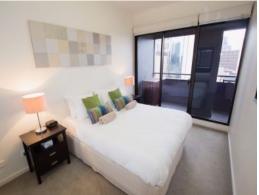

- -Light and bright vast dining area
- -Contemporary and well-equipped kitchen
- -Ample cupboard space, gas cooking & stainless steel appliances
- -Large main bedroom with built in robes
- -Modern bathroom
- -European laundry with washing machine
- -West facing balcony offering beautiful views of Melbourne CBD
- -Popular secure building with lift access, communal BBQ area, pool, gym & sauna
- -Nearby to public transport, shops, restaurants and cafes