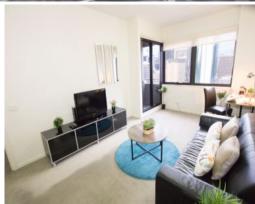

- -Light and bright vast dining area
- -Contemporary and well-equipped kitchen
- -Ample cupboard space, gas cooking & stainless steel appliances
- -Large main bedroom with built in robes
- -Modern bathroom
- -European laundry with washing machine
- -West facing balcony offering beautiful views of Melbourne CBD
- -Popular secure building with lift access, communal BBQ area, pool, gym & sauna
- -Nearby to public transport, shops, restaurants and cafes