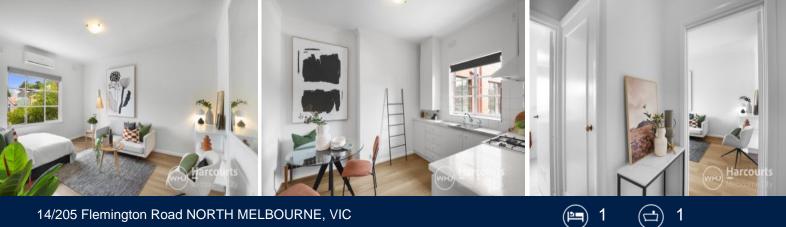

## 14/205 Flemington Road NORTH MELBOURNE, VIC

## Leased \$400 per week ? Northern Light - Circa 1930s

Securely leased with attractive return of approximately 5.6%

Delight in the details of this gorgeous art deco studio, in the boutique Parkview apartments, located directly opposite the renowned Royal Park, enjoying extensive surrounding green space, exceptional services and ultimate in convenience.

- \* Art deco perfection
- \* Stunning steel casement windows
- \* North facing aspect, full of sunshine
- \* Beautiful, curved lines and woodwork
- \* Over 45sqm of internal space
- \* Panel detail, in-built shelving, clever storage
- \* Spacious combined living and bedroom
- \* Fantastic floating floorboards
- \* Full sized kitchen with eat-in dining
- \* Cute bathroom, concealed laundry