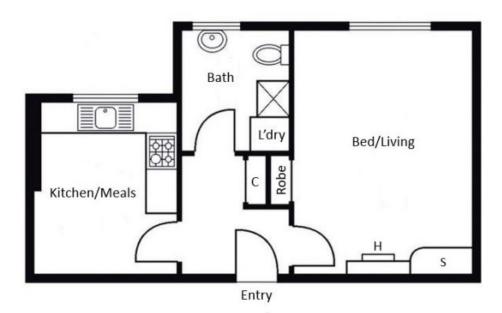

- \* Art deco perfection
- \* Stunning steel casement windows
- \* North facing aspect, full of sunshine
- \* Beautiful, curved lines and woodwork
- \* Over 45sqm of internal space
- \* Panel detail, in-built shelving, clever storage
- \* Spacious combined living and bedroom
- \* Fantastic floating floorboards
- \* Full sized kitchen with eat-in dining
- \* Cute bathroom, concealed laundry