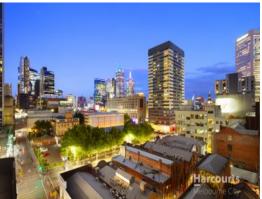

## Shine Bright at Melbourne Star

Tucked away in a laneway position in central Melbourne steps to insta-famous green Guildford Lane, the Melbourne Star at 8 Sutherland Street offers convenience in spades and is a bright, shining light in the CBD.

Previously leased with a huge return of \$3324 per calendar month fully furnished, this apartment will suit astute investors, owner occupiers and those seeking their first home.

- \* Views across stunning heritage architecture and skyline
- \* Stunning level 7 position, with balcony drinking in the city vistas
- \* Modern, streamlined galley-style kitchen with abundant storage
- \* Both bedrooms have ample built-in robes
- \* Two contemporary bathrooms with walk-in showers
- \* Cleverly concealed laundry with washing machine
- \* Resort-style facilities including 18 metre heated pool, gym and spa
- \* Onsite building manager
- \* Apartment previously leased for \$3042 per month (without the car park)
- \* Carpark currently returning \$282 per month