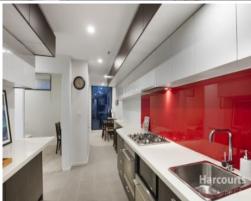

Previously leased with a huge return of \$3324 per calendar month fully furnished, this apartment will suit astute investors, owner occupiers and those seeking their first home.

- \* Views across stunning heritage architecture and skyline
- \* Stunning level 7 position, with balcony drinking in the city vistas
- \* Modern, streamlined galley-style kitchen with abundant storage
- \* Both bedrooms have ample built-in robes
- \* Two contemporary bathrooms with walk-in showers
- \* Cleverly concealed laundry with washing machine
- \* Resort-style facilities including 18 metre heated pool, gym and spa
- \* Onsite building manager
- \* Apartment previously leased for \$3042 per month (without the car park)
- \* Carpark currently returning \$282 per month