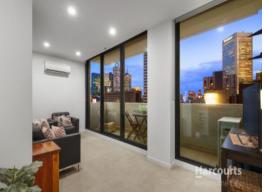

Previously leased with a huge return of \$3324 per calendar month fully furnished, this apartment will suit astute investors, owner occupiers and those seeking their first home.

- \* Views across stunning heritage architecture and skyline
- \* Stunning level 7 position, with balcony drinking in the city vistas
- \* Modern, streamlined galley-style kitchen with abundant storage
- \* Both bedrooms have ample built-in robes
- \* Two contemporary bathrooms with walk-in showers
- \* Cleverly concealed laundry with washing machine
- \* Resort-style facilities including 18 metre heated pool, gym and spa
- \* Onsite building manager
- \* Apartment previously leased for \$3042 per month (without the car park)
- \* Carpark currently returning \$282 per month