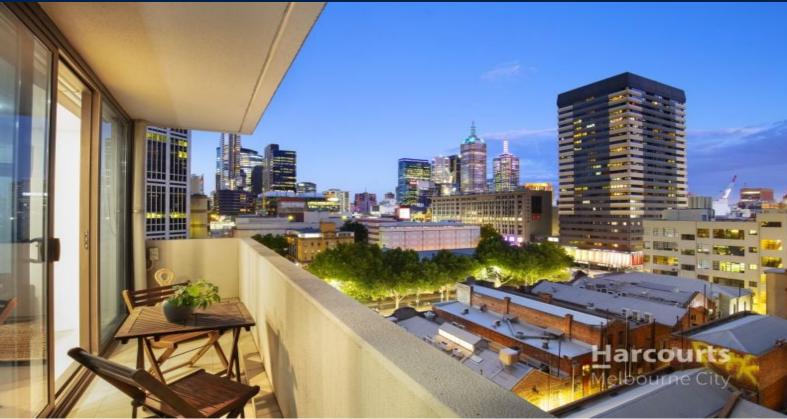

## Shine Bright at Melbourne Star

Tucked away in a laneway position in central Melbourne steps to insta-famous green Guildford Lane, the Melbourne Star at 8 Sutherland Street offers convenience in spades and is a bright, shining light in the CBD.

Previously leased with a huge return of \$3324 per calendar month fully furnished, this apartment will suit astute investors, owner occupiers and those seeking their first home.

- \* Views across stunning heritage architecture and skyline
- \* Stunning level 7 position, with balcony drinking in the city vistas
- \* Modern, streamlined galley-style kitchen with abundant storage
- \* Both bedrooms have ample built-in robes
- \* Two contemporary bathrooms with walk-in showers
- \* Cleverly concealed laundry with washing machine
- \* Resort-style facilities including 18 metre heated pool, gym and spa
- \* Onsite building manager
- \* Apartment previously leased for \$3042 per month (without the car park)
- \* Carpark currently returning \$282 per month