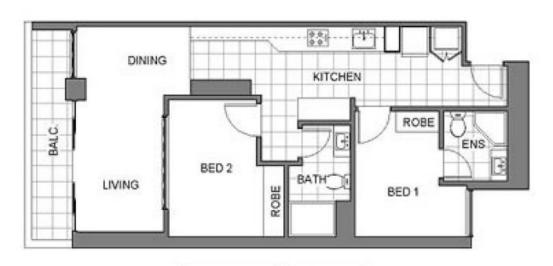

Previously leased with a huge return of \$3324 per calendar month fully furnished, this apartment will suit astute investors, owner occupiers and those seeking their first home.

- \* Views across stunning heritage architecture and skyline
- \* Stunning level 7 position, with balcony drinking in the city vistas
- \* Modern, streamlined galley-style kitchen with abundant storage
- \* Both bedrooms have ample built-in robes
- \* Two contemporary bathrooms with walk-in showers
- \* Cleverly concealed laundry with washing machine
- \* Resort-style facilities including 18 metre heated pool, gym and spa
- \* Onsite building manager
- \* Apartment previously leased for \$3042 per month (without the car park)
- \* Carpark currently returning \$282 per month