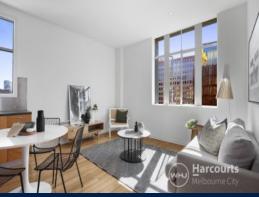

## Bright Corner Apartment - The Canns ? Circa 1919

- Leased until 14 December 2024 \$500pw \$26,071pa
- Prominent location: cnr of Swanston & Little Collins
- Large heritage North & East facing windows
- Soaring ceilings provide a grand sense of space
- Practical corner kitchen with great Northerly views
- Spacious bedroom with built-in robes & bathroom access
  Neutral bathroom with laundry facilities & shower over bath
- Freshly painted throughout
- New roller blinds on all windows
- Low-maintenance, timber-look flooring
- Boutique building of only 37 residential apartments
- Stroll down Swanston St or catch one of the free city trams

Constructed circa 1919 in the Neo-Baroque style for renowned milliners and drapers, Cann's Pty Ltd. Converted to residential apartments in 1998, this captivating apartment will enchant all those who inspect.