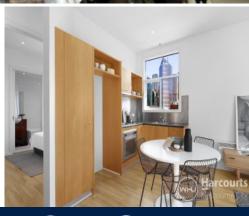

## Bright Corner Apartment - The Canns ? Circa 1919

- Leased until 14 December 2024 \$500pw \$26,071pa
- Prominent location: cnr of Swanston & Little Collins
- Large heritage North & East facing windows
- Soaring ceilings provide a grand sense of space
- Practical corner kitchen with great Northerly views
- Spacious bedroom with built-in robes & bathroom access
  Neutral bathroom with laundry facilities & shower over bath
- Freshly painted throughout
- New roller blinds on all windows
- Low-maintenance, timber-look flooring
- Boutique building of only 37 residential apartments
- Stroll down Swanston St or catch one of the free city trams