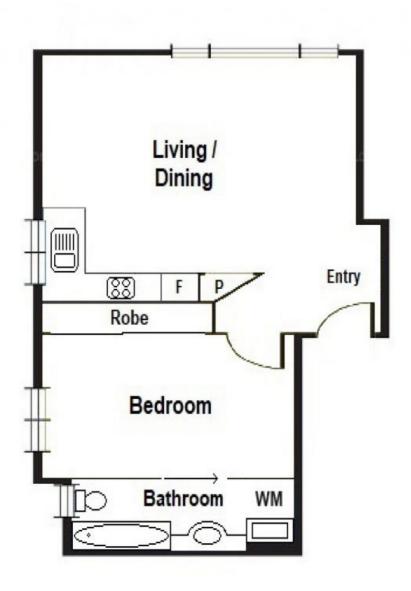

## Bright Corner Apartment - The Canns ? Circa 1919

- Leased until 14 December 2024 \$500pw \$26,071pa
- Prominent location: cnr of Swanston & Little Collins
- Large heritage North & East facing windows
- Soaring ceilings provide a grand sense of space
- Practical corner kitchen with great Northerly views
- Spacious bedroom with built-in robes & bathroom access
  Neutral bathroom with laundry facilities & shower over bath
- Freshly painted throughout
- New roller blinds on all windows
- Low-maintenance, timber-look flooring
- Boutique building of only 37 residential apartments
- Stroll down Swanston St or catch one of the free city trams