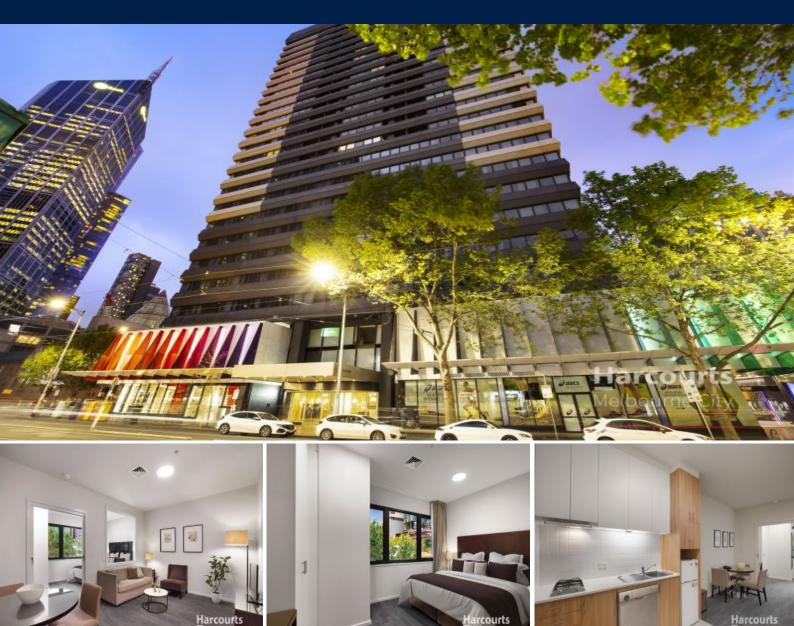

### 513/250 Elizabeth Street MELBOURNE, VIC

#### Perfect Investment or Pied-a-Terre

- Super central location, Corner of Lonsdale & Elizabeth St
- Apartment faces West overlooking Elizabeth St
- Bright sunny aspect
- Clever layout leaves no wasted space
- Generous feel throughout
- Perfect for business stop overs or kids at university
- Quick, easy access to main shopping hubs
- Secure building, lift access to floor
- Communal pool, spa, gym & outdoor area
- Serviced by all public transport including free tram zone
- Sold with furniture as inspected & inventoried in the section 32
- Potential rent furnished \$450.00 \$500.00pw
- Potential rent unfurnished \$425.00 \$450.00pw