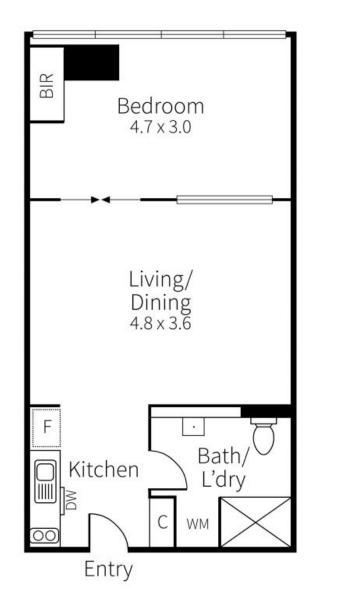

#### Perfect Investment or Pied-a-Terre

- Super central location, Corner of Lonsdale & Elizabeth St
- Apartment faces West overlooking Elizabeth St
- Bright sunny aspect
- Clever layout leaves no wasted space
- Generous feel throughout
- Perfect for business stop overs or kids at university
- Quick, easy access to main shopping hubs
- Secure building, lift access to floor
- Communal pool, spa, gym & outdoor area
- Serviced by all public transport including free tram zone
- Sold with furniture as inspected & inventoried in the section 32
- Potential rent furnished \$450.00 \$500.00pw
- Potential rent unfurnished \$425.00 \$450.00pw