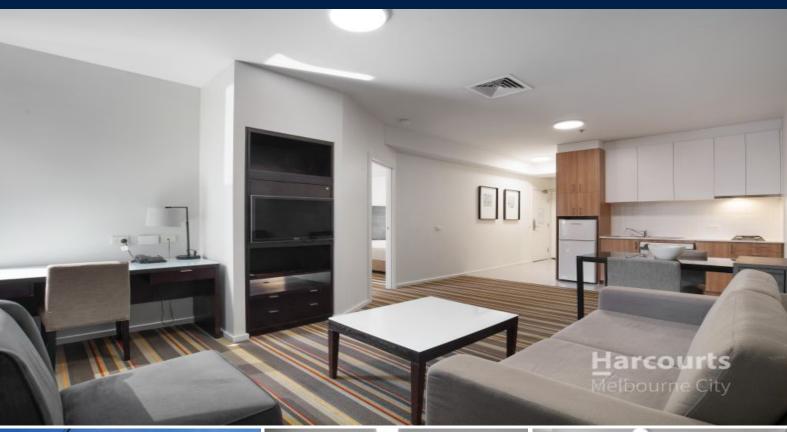

Located in the City Centre offering generous dimensions is this very appealing one bedroom apartment, offering:

- Gas, water, electricity included in the rent, BUT electricity is in the process of being separately metered and will be charged separately once this takes place.
- Spacious living & dining area with fantastic natural light
- Full service kitchen with popular gas cooking & electric oven combo
- Generous bedroom with built in robes
- Sparkling central bathroom with shower over bath
- Immediately comfortable with room to spare
- Well maintained building with onsite building manager
- Ducted heating & cooling
- Access to fantastic facilities including gym, pool sauna & meeting room