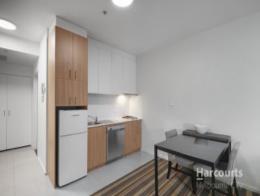

Located in the City Centre offering generous dimensions is this very appealing one bedroom apartment, offering:

- Gas, water, electricity included in the rent, BUT electricity is in the process of being separately metered and will be charged separately once this takes place.
- Spacious living & dining area with fantastic natural light
- Full service kitchen with popular gas cooking & electric oven combo
- Generous bedroom with built in robes
- Sparkling central bathroom with shower over bath
- Immediately comfortable with room to spare
- Well maintained building with onsite building manager
- Ducted heating & cooling
- Access to fantastic facilities including gym, pool sauna & meeting room