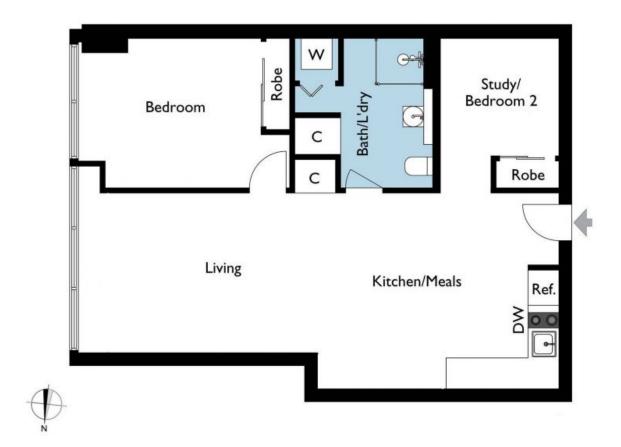

## Iconic City Backdrop, In A Can't Be Beat Location

- Expansive living & dining area with fantastic natural light
- Timeless, original kitchen with popular gas cooking & electric oven combo
- Generous bedroom with built in robes
- Second bedroom can be used for a study/work from home office
- Sparkling bathroom positioned centrally with bidet
- Immediately comfortable with room to add value
- Freshly painted & re-carpeted throughout
- Property features electric Roman blinds & ducted heating & cooling
- Well maintained building with onsite building manager & low outgoings
- Access to fantastic facilities including gym, pool sauna & meeting room
- Walk everywhere! Shopping, restaurants & cafes on your doorstep
- Perfect first home or pied-a-terre investment