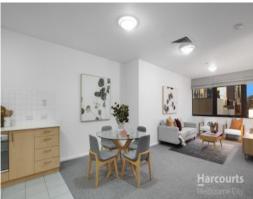

## Iconic City Backdrop, In A Can't Be Beat Location

- Expansive living & dining area with fantastic natural light
- Timeless, original kitchen with popular gas cooking & electric oven combo
- Generous bedroom with built in robes
- Second bedroom can be used for a study/work from home office
- Sparkling bathroom positioned centrally with bidet
- Immediately comfortable with room to add value
- Freshly painted & re-carpeted throughout
- Property features electric Roman blinds & ducted heating & cooling
- Well maintained building with onsite building manager & low outgoings
- Access to fantastic facilities including gym, pool sauna & meeting room
- Walk everywhere! Shopping, restaurants & cafes on your doorstep
- Perfect first home or pied-a-terre investment