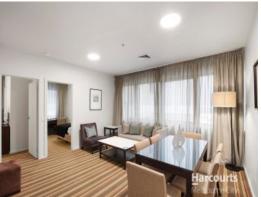

## Corner Apartment, Generous Building, Incredible Location!

Deadline Sale (unless sold prior) Monday 30th October 2023 at 12pm

- Spacious 72m2 corner apartment in the heart of the city
- Expansive living/dining area with plenty of natural light
- Sleek kitchen offering gas cooktop & good storage
- Generous bedrooms with BIR's & huge windows
- Tidy ensuite & large main bathroom with laundry facilities
- Ducted heating & cooling (included in bedrooms)
- Immediately comfortable, plenty of room to add value
- Resort facilities: heated pool,  $\operatorname{\mathsf{gym}}, \operatorname{\mathsf{sauna}}, \operatorname{\mathsf{rooftop}} \operatorname{\mathsf{sundeck}}$
- Incredible location, stroll to everything or tram around the city!