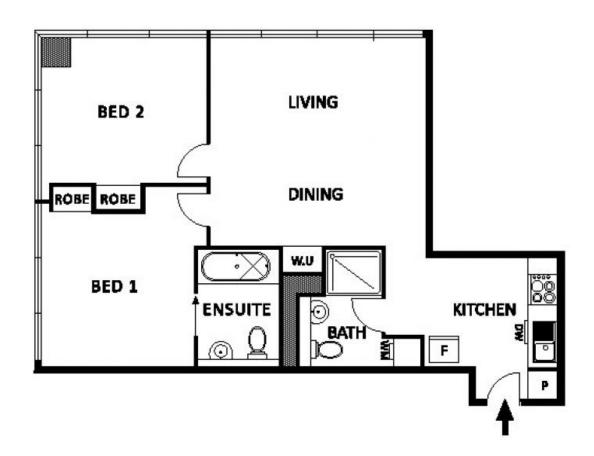

## Corner Apartment, Generous Building, Incredible Location!

Deadline Sale (unless sold prior) Monday 30th October 2023 at 12pm

- Spacious 72m2 corner apartment in the heart of the city
- Expansive living/dining area with plenty of natural light
- Sleek kitchen offering gas cooktop & good storage
- Generous bedrooms with BIR's & huge windows
- Tidy ensuite & large main bathroom with laundry facilities
- Ducted heating & cooling (included in bedrooms)
- Immediately comfortable, plenty of room to add value
- Resort facilities: heated pool,  $\operatorname{\mathsf{gym}}, \operatorname{\mathsf{sauna}}, \operatorname{\mathsf{rooftop}} \operatorname{\mathsf{sundeck}}$
- Incredible location, stroll to everything or tram around the city!