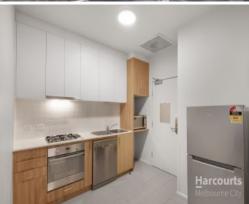

## Corner Apartment, Generous Building, Incredible Location!

Deadline Sale (unless sold prior) Monday 30th October 2023 at 12pm

- Spacious 72m2 corner apartment in the heart of the city
- Expansive living/dining area with plenty of natural light
- Sleek kitchen offering gas cooktop & good storage
- Generous bedrooms with BIR's & huge windows
- Tidy ensuite & large main bathroom with laundry facilities
- Ducted heating & cooling (included in bedrooms)
- Immediately comfortable, plenty of room to add value
- Resort facilities: heated pool,  $\operatorname{\mathsf{gym}}, \operatorname{\mathsf{sauna}}, \operatorname{\mathsf{rooftop}} \operatorname{\mathsf{sundeck}}$
- Incredible location, stroll to everything or tram around the city!