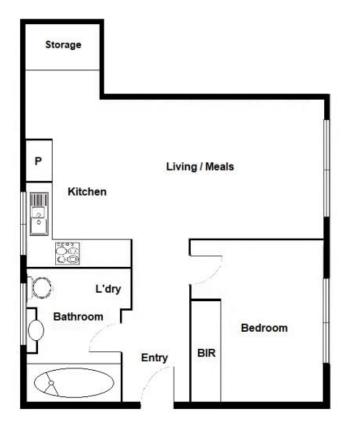

### East St Kilda living - Close to Alma Park

- Leased until 31.10.2024 \$420pw \$21,900pa
- Secure Tuscan inspired building
- Immediately comfortable, a cosmetic lift would reap reward
- Kitchen features gas cook top & stainless steel appliances
- Open plan living & dining area
- Spacious bedroom with built-in robes
- Bathroom includes a bathtub & laundry
- Floorboards feature in the living/dining area
- Plenty of natural light and breeze
- Ability to install split system heating/cooling
- Car park secured behind remote controlled gate
- Walking distance to Chapel St, Alma Park & Inkerman St
- Close to Albert Park, Luna Park and an abundance of public transport