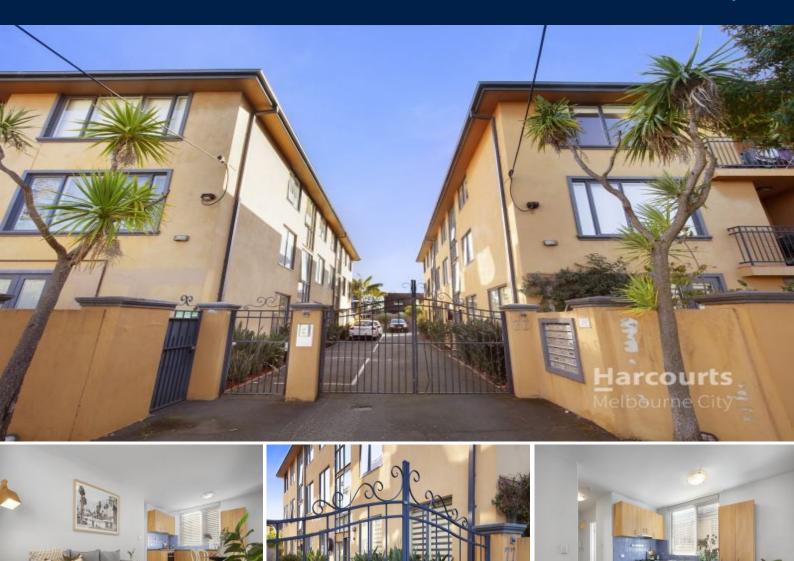

### East St Kilda living - Close to Alma Park

- Leased until 31.10.2024 \$420pw \$21,900pa
- Secure Tuscan inspired building
- Immediately comfortable, a cosmetic lift would reap reward
- Kitchen features gas cook top & stainless steel appliances
- Open plan living & dining area
- Spacious bedroom with built-in robes
- Bathroom includes a bathtub & laundry
- Floorboards feature in the living/dining area
- Plenty of natural light and breeze
- Ability to install split system heating/cooling
- Car park secured behind remote controlled gate
- Walking distance to Chapel St, Alma Park & Inkerman St
- Close to Albert Park, Luna Park and an abundance of public transport