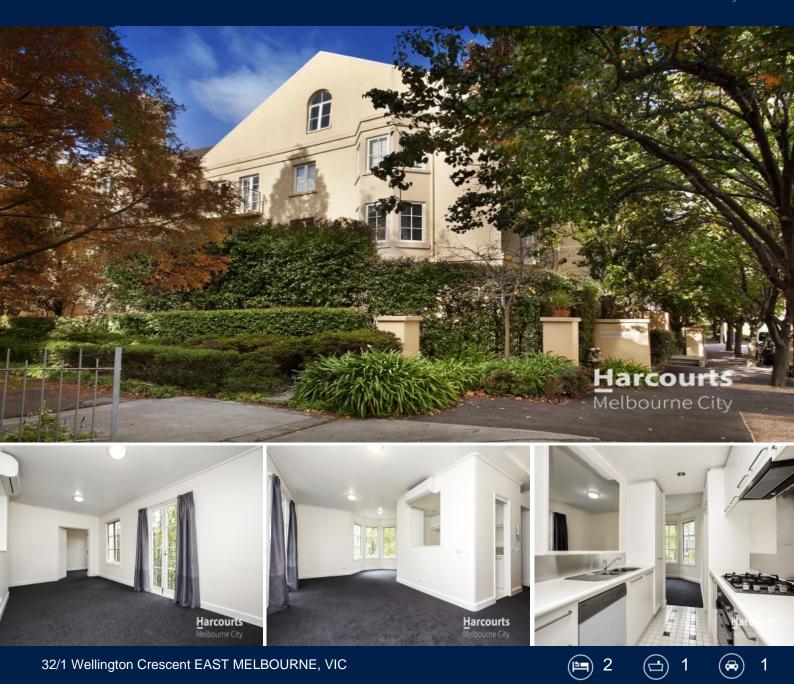

## Wellington Crescent!

HOW DO I REGISTER TO INSPECT ? - Instructions available below this ad.

This stunning two bedroom residence on the first floor of 1 Wellington Crescent takes full advantage of its corner position.

- An abundance of natural light from windows in every room whilst remaining shielded by the canopy of surrounding trees.

- Two bedrooms are ideally positioned at opposite corners of the residence
- Large open area living room
- Ample cupboard storage & bench space in kitchen
- Functional kitchen with gas cook top, electric oven & under bench dishwasher
- Central main bathroom with shower over bath & European laundry
- Juliet balcony

- One individual off street car spaces & additional permit parking available through the council with proof of occupancy

Additional features include:

- Intercom access