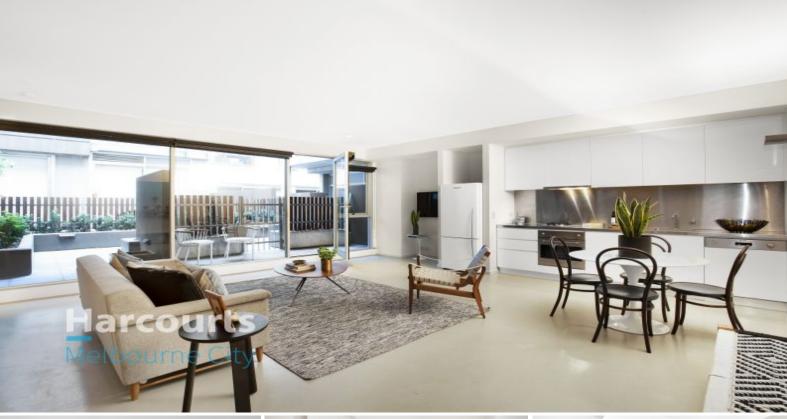

## Spacious delight with industrial past

HOW DO I REGISTER TO INSPECT? - Instructions available below this ad.

Ideally located on the site of the former C.U.B Brewery apartment P03M awaits. Village style living in one of Melbourne's most desirable locales. A well designed functional layout with no wasted space accented by sleek polished concrete floor.

- Massive open plan living and dining with floor to ceiling glass & courtyard!
- Generous sized bedroom with an abundance of storage
- Galley Kitchen with fridge and gas and electric appliances
- European laundry with dryer provided
- Private courtyard with secure gate
- Secure underground car parking
- Public transport right at your door
- Access to pool and gym