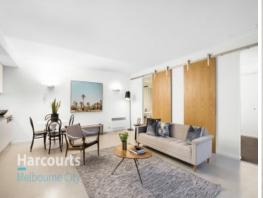

## Spacious delight with industrial past

HOW DO I REGISTER TO INSPECT? - Instructions available below this ad.

Ideally located on the site of the former C.U.B Brewery apartment P03M awaits. Village style living in one of Melbourne's most desirable locales. A well designed functional layout with no wasted space accented by sleek polished concrete floor.

- Massive open plan living and dining with floor to ceiling glass & courtyard!
- Generous sized bedroom with an abundance of storage
- Galley Kitchen with fridge and gas and electric appliances
- European laundry with dryer provided
- Private courtyard with secure gate
- Secure underground car parking
- Public transport right at your door
- Access to pool and gym