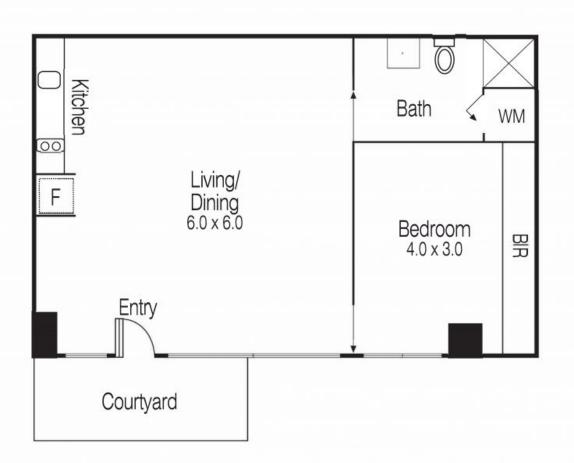

## Spacious delight with industrial past

HOW DO I REGISTER TO INSPECT? - Instructions available below this ad.

Ideally located on the site of the former C.U.B Brewery apartment P03M awaits. Village style living in one of Melbourne's most desirable locales. A well designed functional layout with no wasted space accented by sleek polished concrete floor.

- Massive open plan living and dining with floor to ceiling glass & courtyard!
- Generous sized bedroom with an abundance of storage
- Galley Kitchen with fridge and gas and electric appliances
- European laundry with dryer provided
- Private courtyard with secure gate
- Secure underground car parking
- Public transport right at your door
- Access to pool and gym