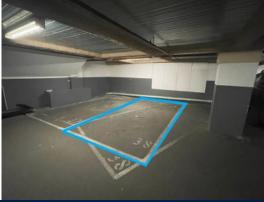

## Ground Floor Carpark Central CBD

- \* Rare opportunity, jump on this quick smart!
- \* Just off Flinders Lane near Elizabeth Street
- \* Car & pedestrian access via Staughton Alley off Flinders Ln
- \* Pedestrian access to the car park via Bligh Place
- \* Extra wide park for easy parking
- \* Clearance height is 2m
- \* Ground floor car park, drive directly into the park
- \* Enter via large remote-control roller door
- \* Strata title car park (you own the park)
- \* Located in 325 Collins St, but access from the rear
- \* An outstanding addition to an apartment in the city
- \* Guaranteed car park for those regularly visiting the city
- \* A great alternative to renting a car park for city professionals
- \* Offered with Vacant Possession