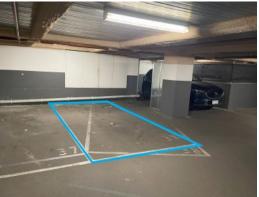

## Ground Floor Carpark Central CBD

- \* Rare opportunity, jump on this quick smart!
- \* Just off Flinders Lane near Elizabeth Street
- \* Car & pedestrian access via Staughton Alley off Flinders Ln
- \* Pedestrian access to the car park via Bligh Place
- \* Extra wide park for easy parking
- \* Clearance height is 2m
- \* Ground floor car park, drive directly into the park
- \* Enter via large remote-control roller door
- \* Strata title car park (you own the park)
- \* Located in 325 Collins St, but access from the rear
- \* An outstanding addition to an apartment in the city
- \* Guaranteed car park for those regularly visiting the city
- \* A great alternative to renting a car park for city professionals
- \* Offered with Vacant Possession