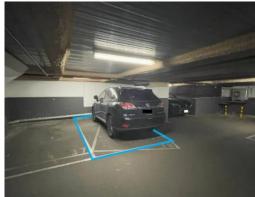

## Ground Floor Carpark Central CBD

- \* Rare opportunity, jump on this quick smart!
- \* Just off Flinders Lane near Elizabeth Street
- \* Car & pedestrian access via Staughton Alley off Flinders Ln
- \* Pedestrian access to the car park via Bligh Place
- \* Extra wide park for easy parking
- \* Clearance height is 2m
- \* Ground floor car park, drive directly into the park
- \* Enter via large remote-control roller door
- \* Strata title car park (you own the park)
- \* Located in 325 Collins St, but access from the rear
- \* An outstanding addition to an apartment in the city
- \* Guaranteed car park for those regularly visiting the city
- \* A great alternative to renting a car park for city professionals
- \* Offered with Vacant Possession