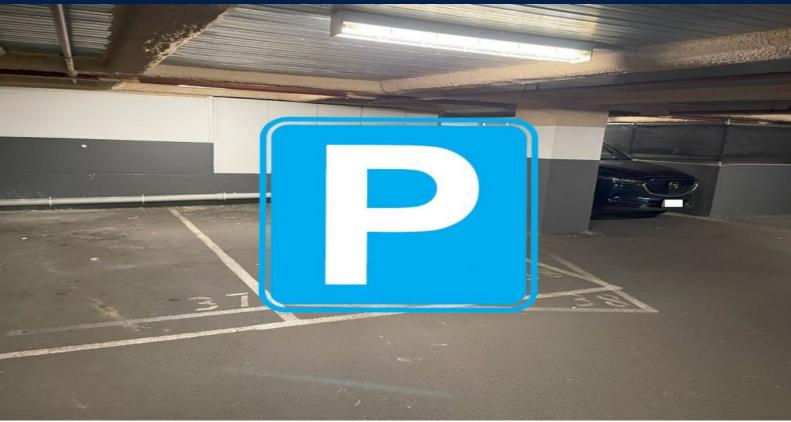

## Ground Floor Carpark Central CBD

- \* Rare opportunity, jump on this quick smart!
- \* Just off Flinders Lane near Elizabeth Street
- \* Car & pedestrian access via Staughton Alley off Flinders Ln
- \* Pedestrian access to the car park via Bligh Place
- \* Extra wide park for easy parking
- \* Clearance height is 2m
- \* Ground floor car park, drive directly into the park
- \* Enter via large remote-control roller door
- \* Strata title car park (you own the park)
- \* Located in 325 Collins St, but access from the rear
- \* An outstanding addition to an apartment in the city
- \* Guaranteed car park for those regularly visiting the city
- \* A great alternative to renting a car park for city professionals
- \* Offered with Vacant Possession