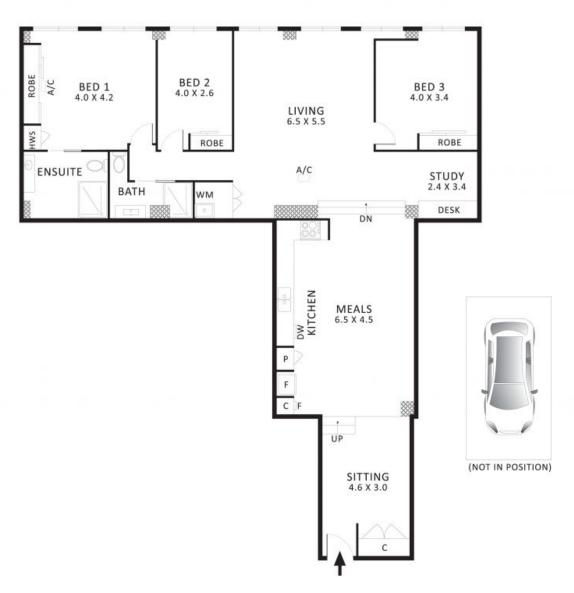

## **Bold & Beautiful**

The Wiltshire ? circa 1923

- \* Remarkable renovation, ultimate warehouse living
- \* Expansive footprint of 151sqm (approx.)
- \* A lesson in sophistication and style
- \* Grand entrance with real WOW factor
- \* Polished concrete, easy-care floors in living areas
- \* Original parcel door in the ceiling is a nod to warehouse past
- \* Huge, lofty windows
- \* Streamlined, bespoke kitchen designed for the gourmet entertainer
- \* Vast dining, with ample room to seat extended family and friends
- \* Incredible, welcoming living space
- \* Plush carpet and double glazing in all three bedrooms
- $^{\ast}$  Two gorgeous, designer bathrooms, main with deluxe ensuite
- \* Dedicated sizeable study space
- \* Vast and versatile blank canvas awaits your personal brushstroke
- \* Ground floor position for fantastic accessibility
- \* Split system heating and cooling