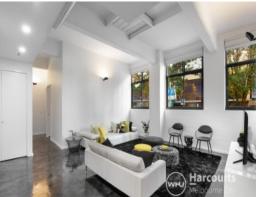

## **Bold & Beautiful**

The Wiltshire ? circa 1923

- \* Remarkable renovation, ultimate warehouse living
- \* Expansive footprint of 151sqm (approx.)
- \* A lesson in sophistication and style
- \* Grand entrance with real WOW factor
- \* Polished concrete, easy-care floors in living areas
- \* Original parcel door in the ceiling is a nod to warehouse past
- \* Huge, lofty windows
- \* Streamlined, bespoke kitchen designed for the gourmet entertainer
- \* Vast dining, with ample room to seat extended family and friends
- \* Incredible, welcoming living space
- \* Plush carpet and double glazing in all three bedrooms
- $^{\ast}$  Two gorgeous, designer bathrooms, main with deluxe ensuite
- \* Dedicated sizeable study space
- \* Vast and versatile blank canvas awaits your personal brushstroke
- \* Ground floor position for fantastic accessibility
- \* Split system heating and cooling