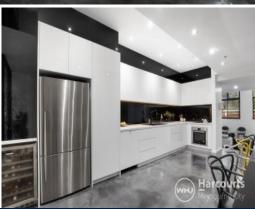

## **Bold & Beautiful**

The Wiltshire ? circa 1923

- \* Remarkable renovation, ultimate warehouse living
- \* Expansive footprint of 151sqm (approx.)
- \* A lesson in sophistication and style
- \* Grand entrance with real WOW factor
- \* Polished concrete, easy-care floors in living areas
- \* Original parcel door in the ceiling is a nod to warehouse past
- \* Huge, lofty windows
- \* Streamlined, bespoke kitchen designed for the gourmet entertainer
- \* Vast dining, with ample room to seat extended family and friends
- \* Incredible, welcoming living space
- \* Plush carpet and double glazing in all three bedrooms
- $^{\ast}$  Two gorgeous, designer bathrooms, main with deluxe ensuite
- \* Dedicated sizeable study space
- \* Vast and versatile blank canvas awaits your personal brushstroke
- \* Ground floor position for fantastic accessibility
- \* Split system heating and cooling