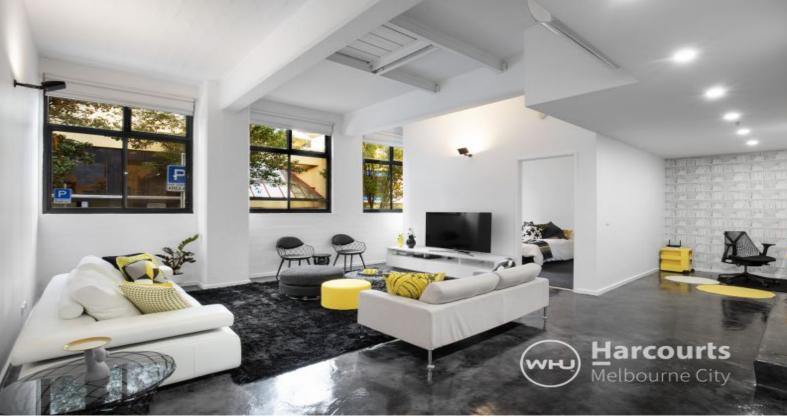

## **Bold & Beautiful**

The Wiltshire ? circa 1923

- \* Remarkable renovation, ultimate warehouse living
- \* Expansive footprint of 151sqm (approx.)
- \* A lesson in sophistication and style
- \* Grand entrance with real WOW factor
- \* Polished concrete, easy-care floors in living areas
- \* Original parcel door in the ceiling is a nod to warehouse past
- \* Huge, lofty windows
- \* Streamlined, bespoke kitchen designed for the gourmet entertainer
- \* Vast dining, with ample room to seat extended family and friends
- \* Incredible, welcoming living space
- \* Plush carpet and double glazing in all three bedrooms
- $^{\ast}$  Two gorgeous, designer bathrooms, main with deluxe ensuite
- \* Dedicated sizeable study space
- \* Vast and versatile blank canvas awaits your personal brushstroke
- \* Ground floor position for fantastic accessibility
- \* Split system heating and cooling