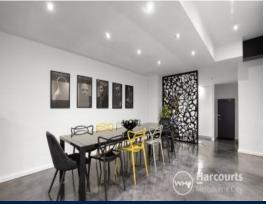

## **Bold & Beautiful**

The Wiltshire ? circa 1923

- \* Remarkable renovation, ultimate warehouse living
- \* Expansive footprint of 151sqm (approx.)
- \* A lesson in sophistication and style
- \* Grand entrance with real WOW factor
- \* Polished concrete, easy-care floors in living areas
- \* Original parcel door in the ceiling is a nod to warehouse past
- \* Huge, lofty windows
- \* Streamlined, bespoke kitchen designed for the gourmet entertainer
- \* Vast dining, with ample room to seat extended family and friends
- \* Incredible, welcoming living space
- \* Plush carpet and double glazing in all three bedrooms
- $^{\ast}$  Two gorgeous, designer bathrooms, main with deluxe ensuite
- \* Dedicated sizeable study space
- \* Vast and versatile blank canvas awaits your personal brushstroke
- \* Ground floor position for fantastic accessibility
- \* Split system heating and cooling