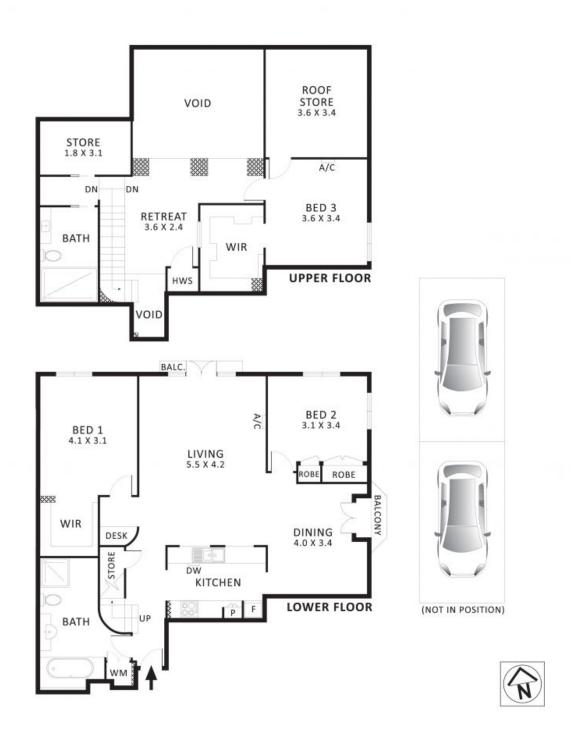

## **Elegance Personified**

Welcome home to Wellington Gardens, a wonderfully situated low-rise development set amongst lush, beautiful gardens.

- \* Enviable Northeast top floor position
- \* Stunning natural light throughout
- \* Gorgeous leafy outlook from all angles
- \* Exquisite engineered aged French oak flooring
- \* Neutral, timeless kitchen with excellent bench and cupboard space
- \* Vast open plan living and dedicated dining
- \* Serene versatile retreat space upstairs
- \* Two generous robed bedrooms downstairs
- \* Primary bedroom suite upstairs with lovely arched window
- $^{\star}$  Upstairs bathroom is a lesson is style, with floor to ceiling Italian porcelain tiles
- \* Downstairs bath with separate shower and bath
- \* Two bedrooms with expansive, bespoke WIRs
- \* Romantic Juliet-style balcony with French doors
- \* Tremendous storage, including under stair and roof space