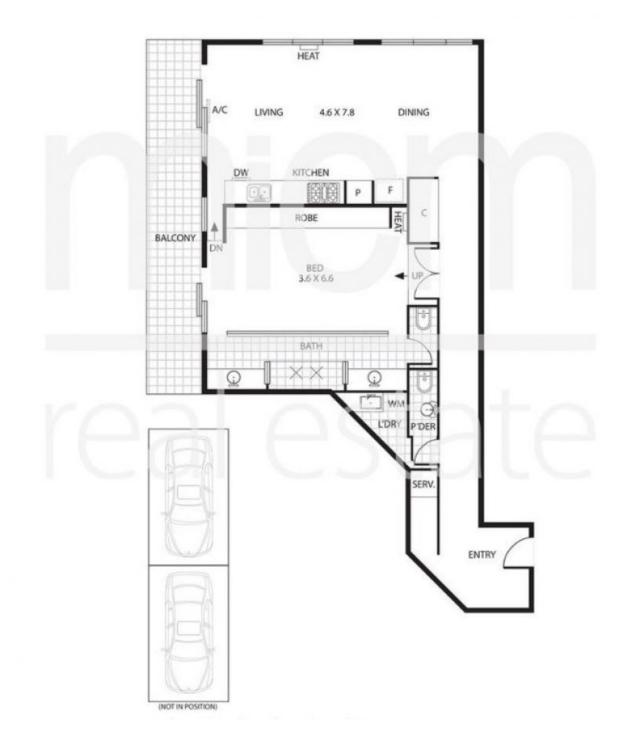

## Executive Style Warehouse Conversion!

-Unique Warehouse conversion, approx. 100 square meters

- -Freshly painted interior with low maintenance floorboards
- -Inviting entry with rendered brick wall
- -Vast open plan living and dining with large windows & double glazing
- -Step into a bright & spacious bedroom with floor to ceiling glass wardrobes
- -Sleek kitchen with stainless steel appliances & gas cooking
- -Ample storage, double sink, large pantry and hidden fridge cavity

-Bathroom boasts two separate vanity spaces, double shower & concealed toilet

- -Cleverly concealed laundry
- -Bonus powder room

-Secure undercover tandem car space

-Split system heating and cooling and electric panel wall heating