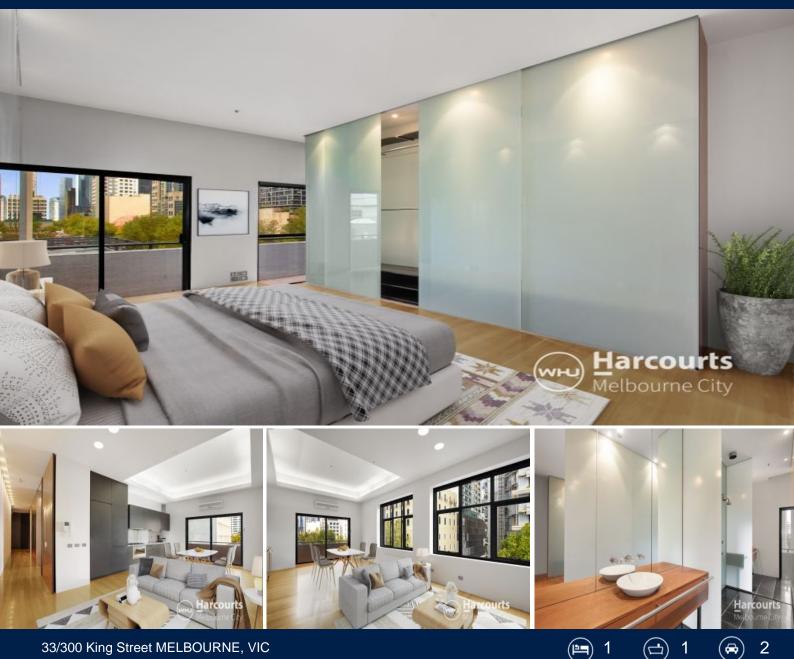

## Executive Style Warehouse Conversion!

-Unique Warehouse conversion, approx. 100 square meters

- -Freshly painted interior with low maintenance floorboards
- -Inviting entry with rendered brick wall
- -Vast open plan living and dining with large windows & double glazing
- -Step into a bright & spacious bedroom with floor to ceiling glass wardrobes
- -Sleek kitchen with stainless steel appliances & gas cooking
- -Ample storage, double sink, large pantry and hidden fridge cavity

-Bathroom boasts two separate vanity spaces, double shower & concealed toilet

- -Cleverly concealed laundry
- -Bonus powder room

-Secure undercover tandem car space

-Split system heating and cooling and electric panel wall heating

-Lift access & intercom phone to allow guests in

-Boutique building of only 33 apartments

-Ideally situated near the free tram zone, Flgastaff Gardens and Queen Victoria Market