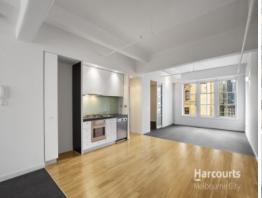

## Two Bedroom Beauty in Temple Court!

- To be freshly painted throughout
- Huge open plan living area
- Desirable oversized floorplan
- Stunning Heritage windows looking over Collins Street
- Well equipped kitchen with area of floorboards
- Gas cooking, electric oven & Full sized dishwasher
- Two great sized bedrooms with robes
- Spacious bathroom with Euro Style laundry
- Secure entrance and lift access
- Premier Melbourne address, sought after Temple Court
- Free tram zone on your doorstep