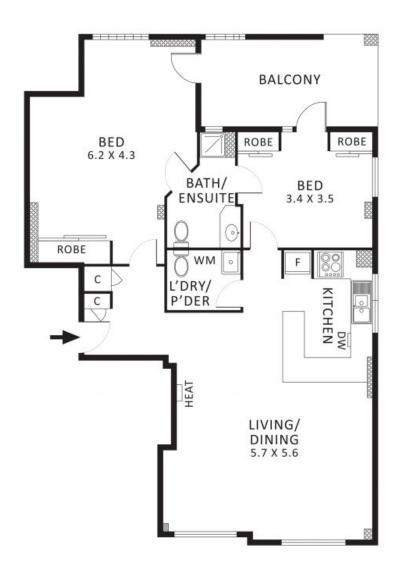

## East End Elegance ? Gorgeous Treetop Views

Deadline Sale (unless sold prior) Tuesday 4th April 2023 at 12pm

Elegance has a new address!

Perfectly perched on the third floor in the northeast corner of the former Victorian Cricket Association Building? circa 1925.

- \* Enormous East facing windows take advantage of gorgeous treetop views
- \* Sundrenched open plan living and dining with heritage aspects along **Exhibition Street**
- \* Full sized original kitchen with granite benchtop
- \* Oversized primary bedroom, second queen-sized bedroom
- \* Both bedrooms have BIRs, and direct access to the undercover, private terrace
- \* Clever Jack and Jill bathroom
- \* Huge separate laundry and powder room with scope to convert to a second bathroom
- \* Freshly painted and tremendous storage throughout
- Heating and cooling for year-round comfort