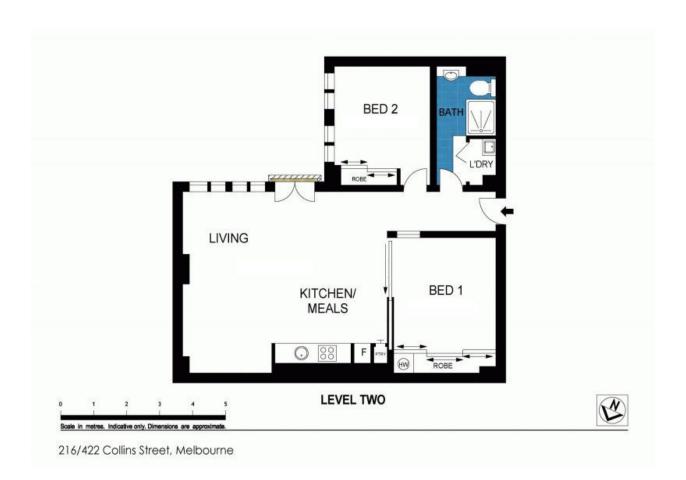

## Ever Popular Temple Court - Circa 1924

Deadline Sale (unless sold prior) Tuesday 14th March 2023 at 12pm

- Delightful position enjoys heritage outlook
- Warehouse style, lofty ceilings throughout
- Original kitchen is open to dining and living areas
- Large flexible dining zone perfect for the entertainer
- Big living area allows for flexible layout
- Two great sized bedrooms, with huge robes
- Generous bathroom with Euro style laundry
- New hot water system recently installed
- Free city trams available at your door
- Access from two prestigious addresses:
- 422 Collins Street (best for inspections)
- 447 Little Collins Street
- Adjacent the new exclusive W Hotel and it's supporting amenities
- Enjoy the new urban Market St Park opposite on Collins St